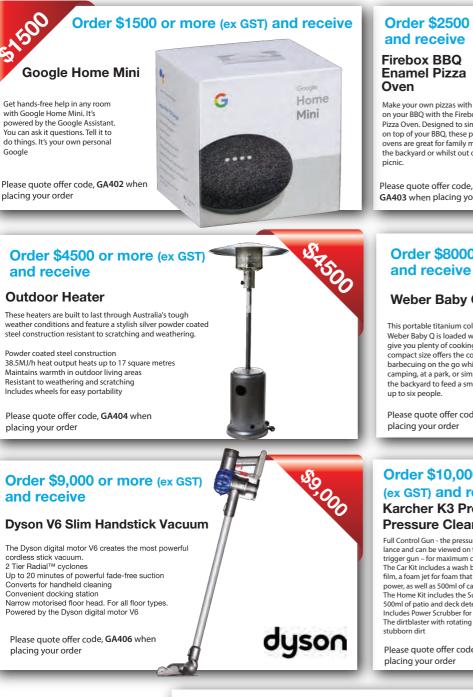

## Order \$1000 or more (ex GST) and receive

#### **Nescafe Dolce Gusto** Infinissima Coffee Machine

Preparing your favourite beverages is made simple using the Nescafe Dolce Gusto Infinissima Coffee Machine which offers variable coffee creations. a large capacity, and a Hot & cold function

Please quote offer code, GA401 when placing your order