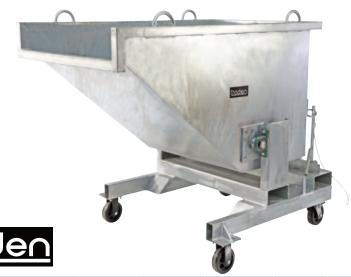

## 1500kg Capacity Rollover Waste Bin

- These rollover bin tippers have a smooth tipping action with minimal impact when emptying
- Side bearings prevent the bin being dislodged during tipping as is common with the roll over style bins
- · The cut away front lip makes this style of bin ideal for tipping liquid product
- To tip, the operator simply pulls the handle via a draw rope without having to leave their seat
- Four-way fork pocket allows entry for sideways tipping action
- Crane lugs and drain plug are fitted as standard.
- · Finish: Zinc

See this product on page 247 of the MHA catalogue

Please note: Tipping Bin pictured with optional Wheel Kit

|  | Code   | Details                                | Capacity<br>(L) | Safe<br>Working<br>Load (kg) | Working<br>Load Limit<br>(kg) | Load<br>Centre<br>(mm) | Fork Pocket<br>Size (mm) | Pocket<br>Centres<br>(mm) | Overall Size<br>LxWxH (mm) | Unit Weight (kg) |
|--|--------|----------------------------------------|-----------------|------------------------------|-------------------------------|------------------------|--------------------------|---------------------------|----------------------------|------------------|
|  | WB2963 | Tipping Bin                            | 770             | 1500                         | 500                           | 1000                   | 1685x65                  | 850                       | 1690x1156x1238             | 235              |
|  | WB296K | Wheel Kit to suit Rollover Tipping Bin |                 |                              |                               |                        |                          |                           |                            |                  |