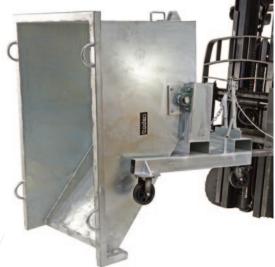

## 1500kg Capacity Rollover Waste Bin

- These rollover bin tippers have a smooth tipping action with minimal impact when emptying
- Side bearings prevent the bin being dislodged during tipping as is common with the roll over style bins
- · The cut away front lip makes this style of bin ideal for tipping liquid product
- To tip, the operator simply pulls the handle via a draw rope without having to leave their seat
- Four-way fork pocket allows entry for sideways tipping action
- Crane lugs and drain plug are fitted as standard.
- · Finish: Zinc

See this product on page 247 of the MHA catalogue

Please note: Tipping Bin pictured with optional Wheel Kit

|  | Code   | Details                                | Capacity<br>(L) | Safe<br>Working<br>Load (kg) | Working<br>Load Limit<br>(kg) | Load<br>Centre<br>(mm) | Fork Pocket<br>Size (mm) | Pocket<br>Centres<br>(mm) | Overall Size<br>LxWxH (mm) | Unit Weight (kg) |
|--|--------|----------------------------------------|-----------------|------------------------------|-------------------------------|------------------------|--------------------------|---------------------------|----------------------------|------------------|
|  | WB2963 | Tipping Bin                            | 770             | 1500                         | 500                           | 1000                   | 1685x65                  | 850                       | 1690x1156x1238             | 235              |
|  | WB296K | Wheel Kit to suit Rollover Tipping Bin |                 |                              |                               |                        |                          |                           |                            |                  |