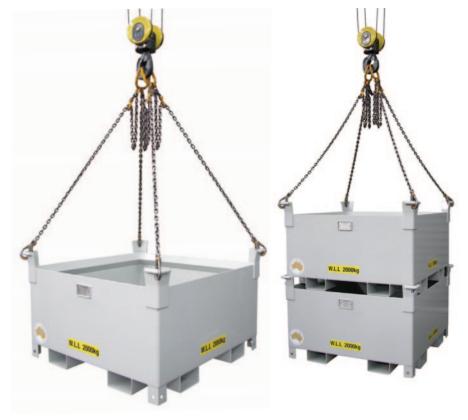

## 2 Tonne Stackable Fork/Crane Bins

- Heavy duty steel construction crane bins for all waste products
- These crane bins are approximately the same size as a standard Australian pallet and can stack neatly on top of each other
- Available in 4 sizes
- Optional wheels available (not stackable with wheels)
- Crane hooks as standard
- Corner drain holes as standard
- Forklift pockets four way
- Finish: Enamel painted
- Fork Pocket Size: 210x95mm
- Fork Pocket Centres: 540mm
- Safe Work Load: 2000kg

| Code   | Details             | Overall Dimensions<br>WxLxH (mm) | Bin Capacity<br>(L) | Unit<br>Weight<br>(kg) |
|--------|---------------------|----------------------------------|---------------------|------------------------|
| WB2746 | Stackable Crane Bin | 1250x1250x515                    | 400                 | 200                    |
| WB2747 | Stackable Crane Bin | 1250x1250x775                    | 800                 | 220                    |
| WB2748 | Stackable Crane Bin | 1250x1250x925                    | 1000                | 240                    |
| WB2749 | Stackable Crane Bin | 1250x1250x1075                   | 1200                | 260                    |
|        |                     |                                  |                     |                        |