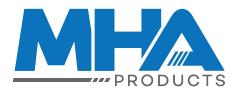

## **Hopper Bins**

- The hopper bins have a unique clam shell opening mechanism which is operated by a manual push/pull handle
- These hopper bins are fitted with forklift pockets and are stackable 2 high in its standard configuration
- Available in 3 standard sizes
- Optional crane lugs and wheels available
- Optional lids available
- Safe Working Load: 1000kg
- Finish: Enamel Painted
- Fork Pocket Size: 185x65mm
- Fork Pocket Centres: 625mm

| Code   | Details    | Overall Dimensions<br>WxDxH (mm) | Bin Capacity<br>(L) | Unit<br>Weight (kg) |
|--------|------------|----------------------------------|---------------------|---------------------|
| WB2730 | Hopper Bin | 1120x1120x1350                   | 500                 | 200                 |
| WB2731 | Hopper Bin | 1120x1120x1750                   | 1000                | 250                 |
| WB2732 | Hopper Bin | 1120x1120x2150                   | 1500                | 300                 |