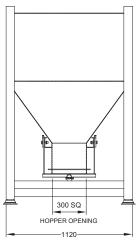

## **Hopper Bins**

- The hopper bins have a unique clam shell opening mechanism which is operated by a manual push/pull handle
- These hopper bins are fitted with forklift pockets and are stackable 2 high in its standard configuration
- Available in 3 standard sizes
- Optional crane lugs and wheels available
- Optional lids available
- Safe Working Load: 1000kg
- Finish: Enamel Painted
- Fork Pocket Size: 185x65mm
- Fork Pocket Centres: 625mm

| Code   | Details    | Overall Dimensions<br>WxDxH (mm) | Bin Capacity<br>(L) | Unit<br>Weight (kg) |
|--------|------------|----------------------------------|---------------------|---------------------|
| WB2730 | Hopper Bin | 1120x1120x1350                   | 500                 | 200                 |
| WB2731 | Hopper Bin | 1120x1120x1750                   | 1000                | 250                 |
| WB2732 | Hopper Bin | 1120x1120x2150                   | 1500                | 300                 |