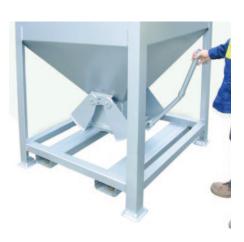

## **Hopper Bins**

- The hopper bins have a unique clam shell opening mechanism which is operated by a manual push/pull handle
- These hopper bins are fitted with forklift pockets and are stackable 2 high in its standard configuration
- Available in 3 standard sizes
- Optional crane lugs and wheels available
- Optional lids available
- Safe Working Load: 1000kg
- Finish: Enamel Painted
- Fork Pocket Size: 185x65mm
- Fork Pocket Centres: 625mm

| Code   | Details    | Overall Dimensions<br>WxDxH (mm) | Bin Capacity<br>(L) | Unit<br>Weight (kg) |
|--------|------------|----------------------------------|---------------------|---------------------|
| WB2730 | Hopper Bin | 1120x1120x1350                   | 500                 | 200                 |
| WB2731 | Hopper Bin | 1120x1120x1750                   | 1000                | 250                 |
| WB2732 | Hopper Bin | 1120x1120x2150                   | 1500                | 300                 |