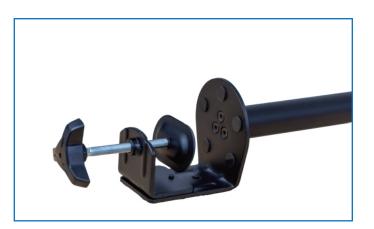

## **Adjustable Single Arm Monitor Stand**

Provides an ergonomic solution for freeing up work space. Installation is quick with its simple desk-clamp base. The Adjustable Single Arm Monitor Stand suits both horizontal and vertical positioning. Designed to mount to desks up to 8.3cm thick with a heavy-duty C-clamp.

- · Suits screen sizes up to 38 inches
- Tilt Angle: 90°

| Code  | Weight        | Overall Size | Unit        |
|-------|---------------|--------------|-------------|
|       | Capacity (kg) | WxH (mm)     | Weight (kg) |
| V7938 | 10            | 39x79        | 2.8         |