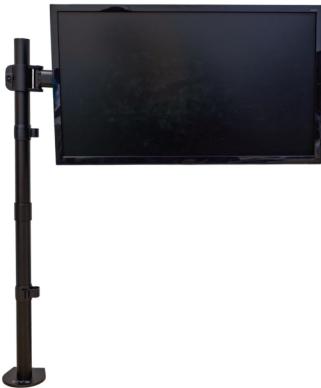

## **Adjustable Single Arm Monitor Stand**

Provides an ergonomic solution for freeing up work space. Installation is quick with its simple desk-clamp base. The Adjustable Single Arm Monitor Stand suits both horizontal and vertical positioning. Designed to mount to desks up to 8.3cm thick with a heavy-duty C-clamp.