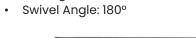

## **Adjustable Single Arm Monitor Stand**

Provides an ergonomic solution for freeing up work space. Installation is quick with its simple desk-clamp base. The Adjustable Single Arm Monitor Stand suits both horizontal and vertical positioning. Designed to mount to desks up to 8.3cm thick with a heavy-duty C-clamp.

- · Suits screen sizes up to 38 inches
- Tilt Angle: 90°

| Code  | Weight        | Overall Size | Unit        |
|-------|---------------|--------------|-------------|
|       | Capacity (kg) | WxH (mm)     | Weight (kg) |
| V7938 | 10            | 39x79        | 2.8         |