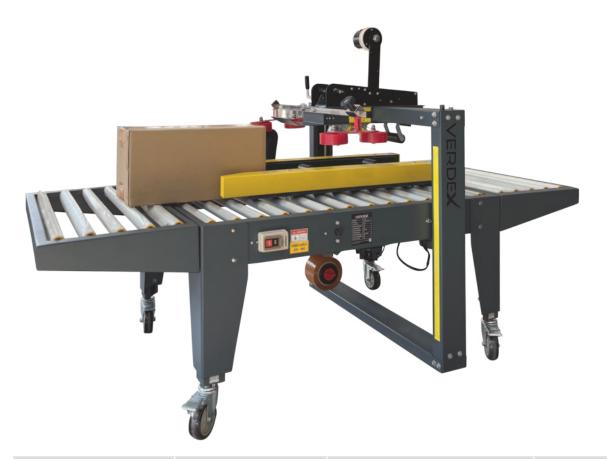

## **Carton Sealing Machine**

The industrial-grade Carton Sealing Machine is engineered for sealing packages in high-volume operations with consistent performance. The crank handle adjustment for carton width and height is easy to operate without the need for professional technicians. The stainless roller table allows for smooth carton movement. It offers a reliable solution for streamlining package sealing across various box sizes, delivering easy, smooth operation.

- Industrial-grade carton sealing machine engineered for sealing packages
- Features left & right dual side belt drives
- Sealing Speed: 800–1600 cartons/hour
- Tape Size: 48-60mm machine roll
- · Height Adjustment: 550-750mm table height
- Power Supply: 220V, 50/60Hz, Single Phase
- Drive Mechanism: Dual side belt drive, 50mm belt width
- Manual adjust dual sides
- Power Rate: 120W Motor, 2pcs
- Carton Size Range:
  - Length: 160mm unlimited
  - Width: 120–600mm - Height: 100–600mm

| Code  | Max Carton  | Overall Size   | Unit        |
|-------|-------------|----------------|-------------|
|       | Weight (kg) | LxWxH (mm)     | Weight (kg) |
| V7755 | 40          | 1770x1040x1810 | 125         |