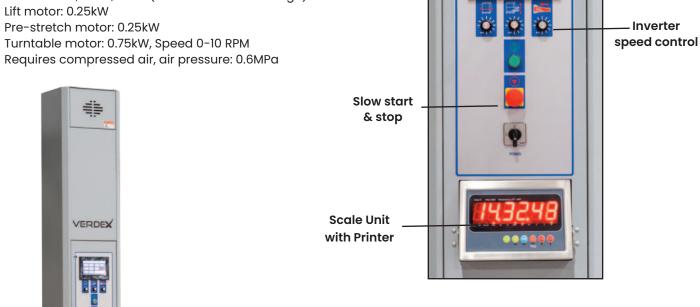

## **Fully-Auto Stretch Wrapping Machine**

- Automatically attach & cut filmPLC control+key board control
- Features an electronic weighing scale with 4 x gravity sensors installed at each corner of the turntable
- Digital display scale unit with a weighing accuracy of ±0.05kg
- Scale unit printer
- 6 operating modes: 5 x automatic modes & 1 x manual mode
- Supplied with a ramp as standard
- Inverter speed control
- Slow start & stop
- Stop at home position
- Auto detect pallet height
- Front & rear forklift access
- Variable turntable & film carriage speed
- Configurable shrink wrap setting for top, middle & bottom of pallet - 5 memory settings available
- Package weight capacity: 50-1500kg
- Power: 220V, 50HZ, 1.2kw (Pre-stretch film carriage)
- Lift motor: 0.25kW
- Pre-stretch motor: 0.25kW
- Requires compressed air, air pressure: 0.6MPa