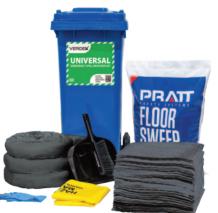

Please Note: Image shown is the universal kit

## Universal 120L Components

Content: 3 x 3.0m absorbent minibooms, 50 x 410mm x 460mm absorbent pads, 1 x 10kg MaxSorb premium floorsweep, 1 x industrial brush & pan set, 1 x elbow length PVC gloves, 2 x printed disposal bags, 1 x 120L labelled wheelie bin, 1 x product instruction sheet including re-order form