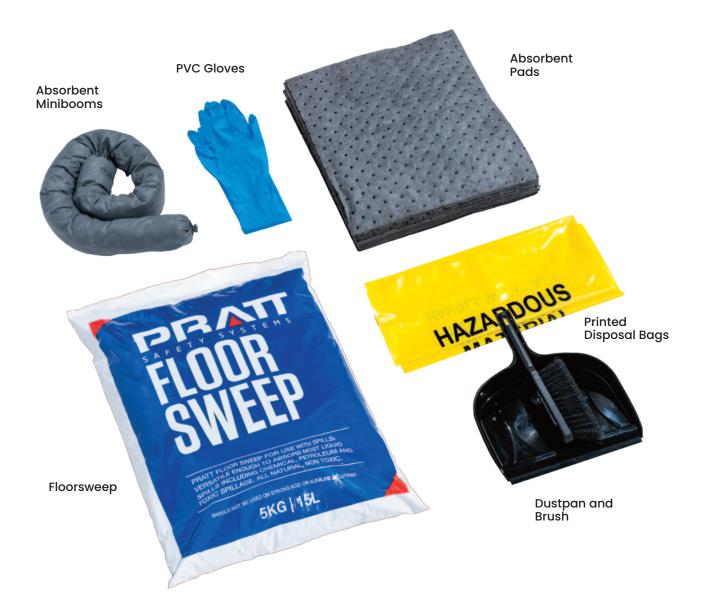

# **Universal 40L Components**

Content: 1 x 1.2m absorbent minibooms, 20 x 410mm x 460mm absorbent pads, 1 x 5kg MaxSorb premium floorsweep, 1 x elbow length PVC gloves, 1 x printed disposal bag, 1 x PVC labelled carry bag, 1 x product instruction sheet including re-order form

## Universal 120L Components

Content: 3 x 3.0m absorbent minibooms, 50 x 410mm x 460mm absorbent pads, 1 x 10kg MaxSorb premium floorsweep, 1 x industrial brush & pan set, 1 x elbow length PVC gloves, 2 x printed disposal bags, 1 x 120L labelled wheelie bin, 1 x product instruction sheet including re-order form

## Universal 240L Components

Content: 7 x 3.0m absorbent minibooms, 100 x 410mm x 460mm absorbent pads, 1 x 10kg MaxSorb premium floorsweep, 1 x industrial brush & pan set, 1 x elbow length PVC gloves, 4 x printed disposal bags, 1 x 240L labelled wheelie bin, 1 x product instruction sheet including re-order form