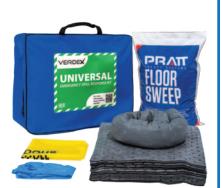

Please Note: Image shown is the universal kit

# **Universal 40L Components**

Content: 1 x 1.2m absorbent minibooms, 20 x 410mm x 460mm absorbent pads, 1 x 5kg MaxSorb premium floorsweep, 1 x elbow length PVC gloves, 1 x printed disposal bag, 1 x PVC labelled carry bag, 1 x product instruction sheet including re-order form