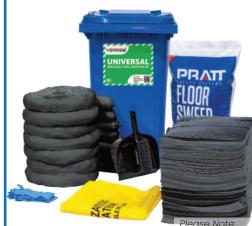

Please Note: Image shown is the universal kit

## Universal 240L Components

Content: 7 x 3.0m absorbent minibooms, 100 x 410mm x 460mm absorbent pads, 1 x 10kg MaxSorb premium floorsweep, 1 x industrial brush & pan set, 1 x elbow length PVC gloves, 4 x printed disposal bags, 1 x 240L labelled wheelie bin, 1 x product instruction sheet including re-order form