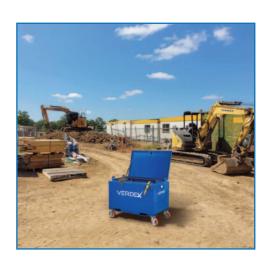

## Site Tool Box - Hinged Lid

The Site Tool Box – Hinged Lid is designed as a secure storage solution on work sites that can be transported by overhead crane and forklift. Engineered in accordance with Australian Standards, the Site Tool Box is built for longevity in the harshest site conditions, featuring a durable blue powder coated finish & a secure, lockable lid. Ideal for construction, mining, infrastructure, and industrial maintenance sectors.

- · Heavy duty construction
- Features a dust and weatherproof seal
- Tamper proof, lockable lid provides security against theft
- Gas strut fitted for easy openingWheels fitted (removable)
- Fully engineered in Australia in accordance with Australian Standards
- · Powder coated blue finish