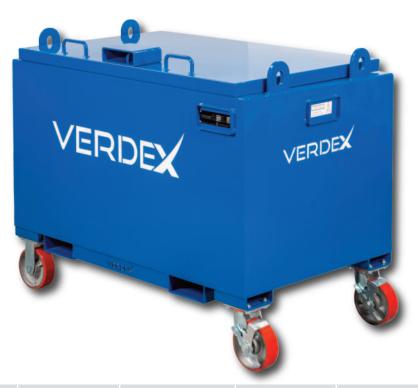

## Site Tool Box - Hinged Lid

The Site Tool Box – Hinged Lid is designed as a secure storage solution on work sites that can be transported by overhead crane and forklift. Engineered in accordance with Australian Standards, the Site Tool Box is built for longevity in the harshest site conditions, featuring a durable blue powder coated finish & a secure, lockable lid. Ideal for construction, mining, infrastructure, and industrial maintenance sectors.

- · Heavy duty construction
- Features a dust and weatherproof seal
- Tamper proof, lockable lid provides security against theft
- Gas strut fitted for easy openingWheels fitted (removable)
- Fully engineered in Australia in accordance with Australian Standards
- · Powder coated blue finish

| Code  | Working Load<br>Limit (kg) | Fork Pocket<br>Centres (mm) | Fork Pocket<br>Size (mm) | Overall Size<br>WxDxH (mm) | Internal Size<br>WxDxH (mm) | Unit<br>Weight<br>(kg) |
|-------|----------------------------|-----------------------------|--------------------------|----------------------------|-----------------------------|------------------------|
| V7572 | 1000                       | 645                         | 155x55                   | 1155x715x935               | 955x555x600                 | 110                    |