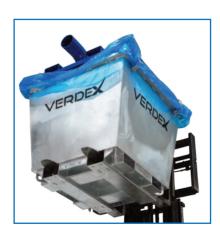

## **Concrete Pump Washout Bins**

- Suitable for use with boom and line concrete pumps
- · Can safely be used with compressed air and water line cleans
- · Easily removable exhaust air vent for sponge recovery
- · Lid is fitted with crane lugs and fork pockets for easy fit up and removal
- · Lid is secured to bin by safety chains in 4 points
- Bin is fitted with crane lugs for both lifting and upending load and 4-way entry fork pockets
- · Multiple bins can be nested for storage and transport when not in use
- 125mm NB waste intake pipe for quick and safe connection
- Optional reducers available to suit 100/80/50mm pipelines
- · Bins are hot dipped galvanised, Lids are powder coated blue

| Code  | Details                                               | Bin WLL<br>(kg) | Overall Size<br>LxWxH (mm) | Unit<br>Weight<br>(kg) |
|-------|-------------------------------------------------------|-----------------|----------------------------|------------------------|
| V6053 | 2T Concrete Pump Washout Bin - 0.85cu.m               | 2000            | 1290x1180x1350             | 242                    |
| V6054 | 2T Concrete Pump Washout Bin - 1.3cu.m                | 2000            | 1830x1185x1280             | 380                    |
| V6055 | 2T Concrete Pump Washout Bin - 2.5cu.m                | 2000            | 2330x1545x1316             | 600                    |
| V6057 | Disposable Plastic Liner to suit V6054                |                 |                            |                        |
| V6058 | Disposable Plastic Liner to suit V6055                |                 |                            |                        |
| V1283 | Optional Wheel Kit to suit Concrete Pump Washout Bins |                 |                            |                        |
|       |                                                       |                 |                            |                        |