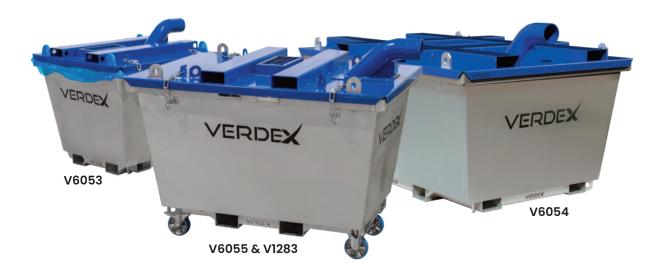

## **Concrete Pump Washout Bins**

- Suitable for use with boom and line concrete pumps
- · Can safely be used with compressed air and water line cleans
- · Easily removable exhaust air vent for sponge recovery
- · Lid is fitted with crane lugs and fork pockets for easy fit up and removal
- · Lid is secured to bin by safety chains in 4 points
- Bin is fitted with crane lugs for both lifting and upending load and 4-way entry fork pockets
- · Multiple bins can be nested for storage and transport when not in use
- 125mm NB waste intake pipe for quick and safe connection
- Optional reducers available to suit 100/80/50mm pipelines
- · Bins are hot dipped galvanised, Lids are powder coated blue

| Code  | Details                                               | Bin WLL<br>(kg) | Overall Size<br>LxWxH (mm) | Unit<br>Weight<br>(kg) |
|-------|-------------------------------------------------------|-----------------|----------------------------|------------------------|
| V6053 | 2T Concrete Pump Washout Bin - 0.85cu.m               | 2000            | 1290x1180x1350             | 242                    |
| V6054 | 2T Concrete Pump Washout Bin - 1.3cu.m                | 2000            | 1830x1185x1280             | 380                    |
| V6055 | 2T Concrete Pump Washout Bin - 2.5cu.m                | 2000            | 2330x1545x1316             | 600                    |
| V6057 | Disposable Plastic Liner to suit V6054                |                 |                            |                        |
| V6058 | Disposable Plastic Liner to suit V6055                |                 |                            |                        |
| V1283 | Optional Wheel Kit to suit Concrete Pump Washout Bins |                 |                            |                        |
|       |                                                       |                 |                            |                        |