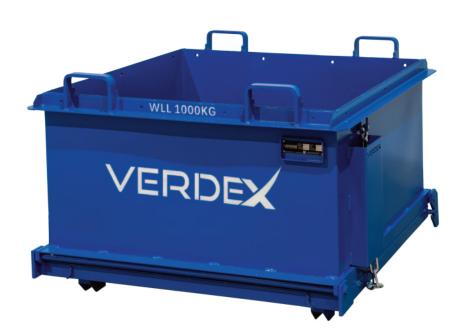

## 500L Drop Bottom Bin (Solid Sides)

Designed for maximum efficiency, the Drop Bottom Bin simplifies waste storage and disposal with its innovative drop-bottom base. This feature allows for swift and complete emptying into larger containers or trucks, while the base securely locks when the bin is lowered back onto the ground.

- · Drop-bottom construction enables fast, thorough waste discharge and removal
- Fabricated from heavy-duty 3mm reinforced steel for durability across various waste types
- Easily transported using forklifts or overhead cranes
- · Pull cord release system permits safe operation from the forklift driver's seat
- · Built-in shock absorbers reduce impact forces on handling equipment during unloading
- · Features forklift pocket crane lugs for easy lifting
- · Finished with a blue enamel coating for enhanced durability

| Code  | Volume<br>(L) | Capacity<br>(cmb) | Safe Working<br>Load (kg) | Fork Pocket<br>Size (mm) | Fork Pocket<br>Centres (mm) | Overall Dimensions<br>LxWxH (mm) | Unit<br>Weight<br>(kg) |
|-------|---------------|-------------------|---------------------------|--------------------------|-----------------------------|----------------------------------|------------------------|
| V6042 | 500           | 0.5               | 1000                      | 165x65                   | 685                         | 1200x1025x823                    | 200                    |