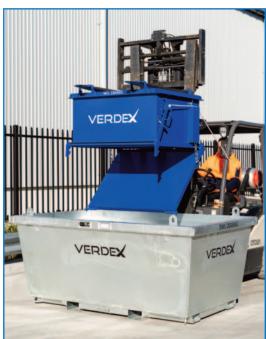

## 500L Drop Bottom Bin (Solid Sides)

Designed for maximum efficiency, the Drop Bottom Bin simplifies waste storage and disposal with its innovative drop-bottom base. This feature allows for swift and complete emptying into larger containers or trucks, while the base securely locks when the bin is lowered back onto the ground.

- · Drop-bottom construction enables fast, thorough waste discharge and removal
- Fabricated from heavy-duty 3mm reinforced steel for durability across various waste types
- Easily transported using forklifts or overhead cranes
- · Pull cord release system permits safe operation from the forklift driver's seat
- · Built-in shock absorbers reduce impact forces on handling equipment during unloading
- · Features forklift pocket crane lugs for easy lifting
- · Finished with a blue enamel coating for enhanced durability