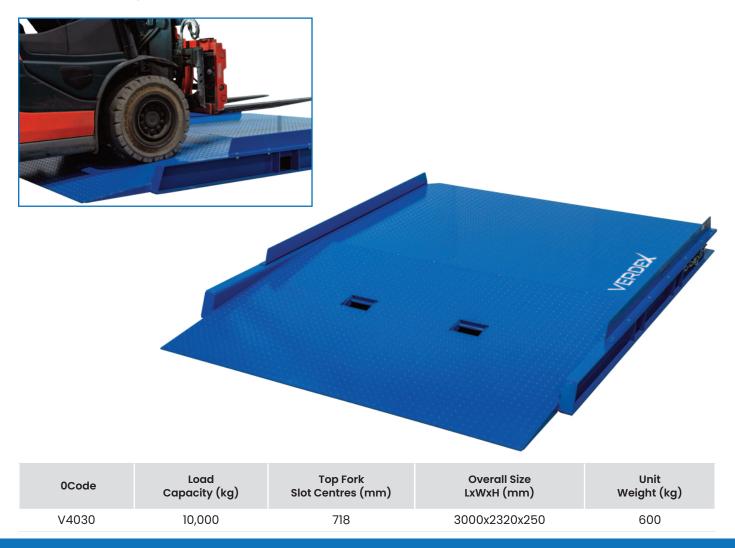

## 10 Tonne Heavy Duty Container Ramp (Extra Long)

The V4030 extra long container ramp has an overall length of 3 metres (1.5 metres of which is horizontal) allowing easy placement and removal of the first and second line of pallets in a container.

This ramp has been designed for fast positioning and removal with tine pockets on the side plus pop up tine slots in the top for front removal. Comes standard with 100mm raised side plates which ensured the forklift remains on the ramp.