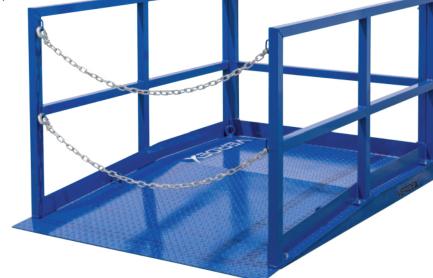

## **Bulky Goods Platform**

The Bulky Goods Platform is engineered for the safe and efficient transport of bulky equipment, tools, and machinery. It offers a reliable solution for loading, moving, and unloading with minimal effort.

- Integrated ramp simplifies the process of loading and unloading heavy or oversized items
- Fork pockets fitted for transport and placement of skid by forklift
- Four lashing points provide secure restraint for varying load dimensions
- Kick plates help contain items securely within the platform area during movement
- Heavy-duty steel frame complete with safety chains to maintain load integrity in transit
- Checker plate, non-slip floor and ramp surface for improved traction and operator safety
- Strengthened base construction enhances resistance to wear and prolongs lifespan
- Powder coated finish in blue

VERDE

| Code  | Load<br>Capacity<br>(kg) | Platform<br>Size<br>(mm) | Fork Pocket<br>Centres<br>(mm) | Fork Pocket<br>Size<br>(mm) | Overall<br>Dimensions<br>LxWxH (mm) | Unit<br>Weight<br>(kg) |
|-------|--------------------------|--------------------------|--------------------------------|-----------------------------|-------------------------------------|------------------------|
| V4006 | 2000                     | 1800x1385                | 660                            | 170x60                      | 2115x1500x1110                      | 310                    |