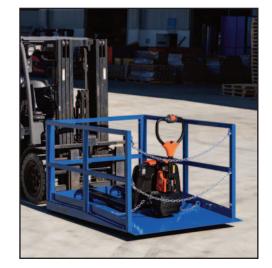

## **Bulky Goods Platform**

The Bulky Goods Platform is engineered for the safe and efficient transport of bulky equipment, tools, and machinery. It offers a reliable solution for loading, moving, and unloading with minimal effort.

- Integrated ramp simplifies the process of loading and unloading heavy or oversized items
- Fork pockets fitted for transport and placement of skid by forklift
- Four lashing points provide secure restraint for varying load dimensions
- Kick plates help contain items securely within the platform area during movement
- Heavy-duty steel frame complete with safety chains to maintain load integrity in transit
- Checker plate, non-slip floor and ramp surface for improved traction and operator safety
- Strengthened base construction enhances resistance to wear and prolongs lifespan
- Powder coated finish in blue