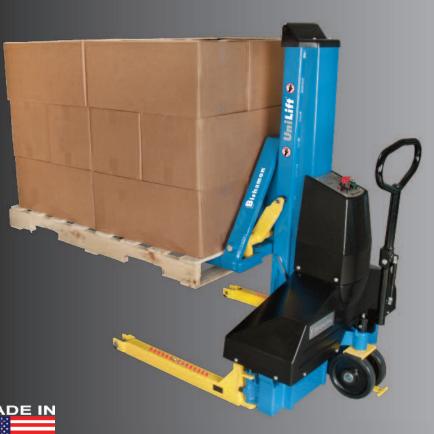

# Pallet Transporter and Positioner

Bishamon's Unilift<sup>™</sup>
The Only Pallet Handler That
Can Lift & Transport
A Standard Pallet
Without Straddling It!

**Experience Industry's "Best Engineered" Ergonomic Equipment** 

### Standard Features

- Can be used with standard GMA pallets, CHEP pallets and/or skids
- Dual-purpose product allows for both transport and load lifting
- Handles and steers like a standard pallet jack
- Lifting fork height up to 915mm
- Lift cap. up to 900kgs (see chart)
- Multi-roller fork entry system for easy pallet entry and exit
- Foot brake on steering wheels
- On-board, automatic battery charger
- Efficient 24 VDC battery system powers lift operation
- Electro-mechanical outrigger actuation with position sensors
- Electronic operator console with "raise and lower" buttons, dual function key /battery disconnect switch, outrigger position LED's, charger status and battery condition LED's
- 200mm diameter polyurethane steering wheels
- 76mm diameter polyurethane load wheels
- Durable powder coated finish