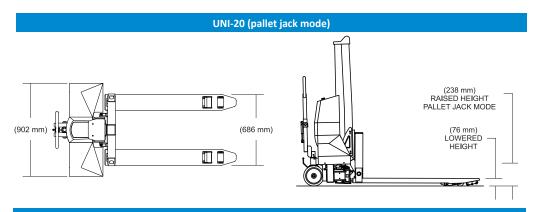

| UniLift |                           |                                              |                                              |                                |
|---------|---------------------------|----------------------------------------------|----------------------------------------------|--------------------------------|
| Model   | Pallet Jack Load Capacity | High Lift Mode Capacity<br>500mm load Center | High Lift Mode Capacity<br>600mm Load Center | Approximate Shipping<br>Weight |
| UNI-20  | 900 KGS                   | 900 KGS                                      | 780 KGS                                      | 340 KGS                        |

#### UNI-20 (high lift mode)

### Standard Features

- Can be used with standard GMA pallets, CHEP pallets and/or skids
- Dual-purpose product allows for both transport and load lifting
- Handles and steers like a standard pallet jack
- Lifting fork height up to 915mm
- Lift cap. up to 900kgs (see chart)
- Multi-roller fork entry system for easy pallet entry and exit
- Foot brake on steering wheels
- On-board, automatic battery charger
- Efficient 24 VDC battery system powers lift operation
- Electro-mechanical outrigger actuation with position sensors
- Electronic operator console with "raise and lower" buttons, dual function key /battery disconnect switch, outrigger position LED's, charger status and battery condition LED's
- 200mm diameter polyurethane steering wheels
- 76mm diameter polyurethane load wheels
- Durable powder coated finish