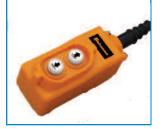

## UniLift<sup>™</sup> Options

- Outrigger Load Wheels
- Hand Controller
- Carriage Maintenance Kit

**Hand Control** 

**Outrigger Load Wheels** 