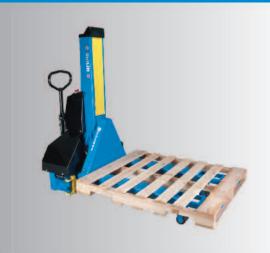

# Pallet Transporter and Positioner

Bishamon's Unilift<sup>™</sup>
The Only Pallet Handler That
Can Lift & Transport
A Standard Pallet
Without Straddling It!

**Experience Industry's "Best Engineered" Ergonomic Equipment** 

### Standard Features

- Can be used with standard GMA pallets, CHEP pallets and/or skids
- Dual-purpose product allows for both transport and load lifting
- Handles and steers like a standard pallet jack
- Lifting fork height up to 915mm
- Lift cap. up to 900kgs (see chart)
- Multi-roller fork entry system for easy pallet entry and exit
- Foot brake on steering wheels
- On-board, automatic battery charger
- Efficient 24 VDC battery system powers lift operation
- Electro-mechanical outrigger actuation with position sensors
- Electronic operator console with "raise and lower" buttons, dual function key /battery disconnect switch, outrigger position LED's, charger status and battery condition LED's
- 200mm diameter polyurethane steering wheels
- 76mm diameter polyurethane load wheels
- Durable powder coated finish