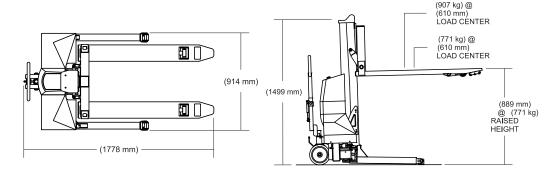

#### UNI-20 (high lift mode)

### Standard Features

- Can be used with standard GMA pallets, CHEP pallets and/or skids
- Dual-purpose product allows for both transport and load lifting
- Handles and steers like a standard pallet jack
- Lifting fork height up to 915mm
- Lift cap. up to 900kgs (see chart)
- Multi-roller fork entry system for easy pallet entry and exit
- Foot brake on steering wheels
- On-board, automatic battery charger
- Efficient 24 VDC battery system powers lift operation
- Electro-mechanical outrigger actuation with position sensors
- Electronic operator console with "raise and lower" buttons, dual function key /battery disconnect switch, outrigger position LED's, charger status and battery condition LED's
- 200mm diameter polyurethane steering wheels
- 76mm diameter polyurethane load wheels
- Durable powder coated finish