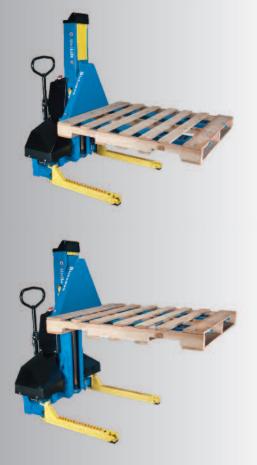

#### UNI-20 (high lift mode)

### Standard Features

- Can be used with standard GMA pallets, CHEP pallets and/or skids
- Dual-purpose product allows for both transport and load lifting
- Handles and steers like a standard pallet jack
- Lifting fork height up to 915mm
- Lift cap. up to 900kgs (see chart)
- Multi-roller fork entry system for easy pallet entry and exit
- Foot brake on steering wheels
- On-board, automatic battery charger
- Efficient 24 VDC battery system powers lift operation
- Electro-mechanical outrigger actuation with position sensors
- Electronic operator console with "raise and lower" buttons, dual function key /battery disconnect switch, outrigger position LED's, charger status and battery condition LED's
- 200mm diameter polyurethane steering wheels
- 76mm diameter polyurethane load wheels
- Durable powder coated finish