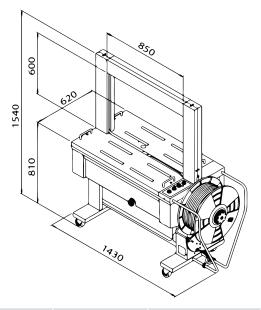

- · Easy operation, simple maintenance
- Quality steel construction, this strapping machine is designed for constant use in numerous applications
- Opening Size: 850mm wide x 600mm high
- Tension can be easily set with a dial
- Electrical Requirements: 220V 50Hz single phase

| Code   | Strap Width<br>(mm) | Strap Thickness<br>(mm) | Strap Tension<br>(kg) | Strapping Speed | Overall Size<br>LxWxH (mm) | Unit Weight<br>(kg) |
|--------|---------------------|-------------------------|-----------------------|-----------------|----------------------------|---------------------|
| TRS600 | 8 - 15.5            | 0.55 - 0.75             | 10 - 70               | 27 straps/min   | 1430x620x1450              | 220                 |