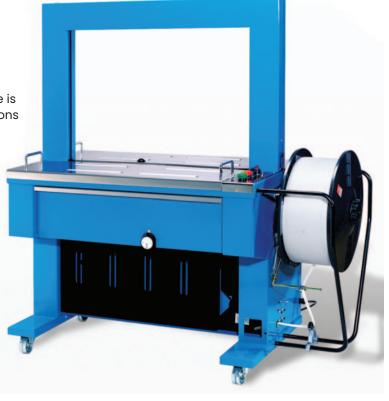

## **Fully Automatic Strapping Machine**

The TRS-600 is an economical automatic strapping machine for wide straps (8-15.5 mm).

With proven quality and competitive price, it is the most cost effective solution for wide straps general purpose application.

- · Easy operation, simple maintenance
- Quality steel construction, this strapping machine is designed for constant use in numerous applications
- Opening Size: 850mm wide x 600mm high
- Tension can be easily set with a dial
- Electrical Requirements: 220V 50Hz single phase