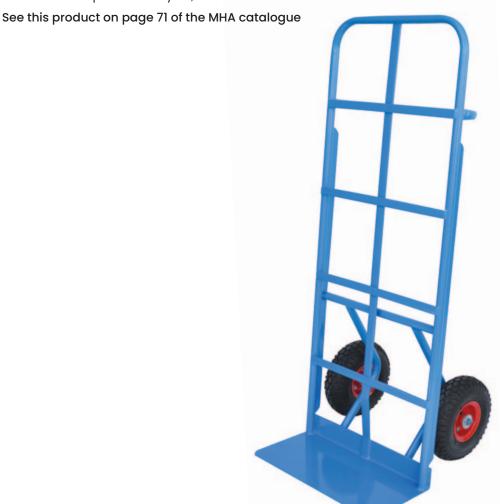

## **Heavy Duty Carton Trolley**

- · Industrial quality hand trolleys to suit a variety of applications
- Available in pneumatic tyres, flat free or solid stair climber wheels

| Code  | Details                   | Foot Size<br>(mm) | Overall<br>Dimensions<br>WxDxH (mm) | Unit<br>Weight<br>(kg) |
|-------|---------------------------|-------------------|-------------------------------------|------------------------|
| T7741 | Heavy Duty Carton Trolley | 505x230           | 500x560x1330                        | 22                     |