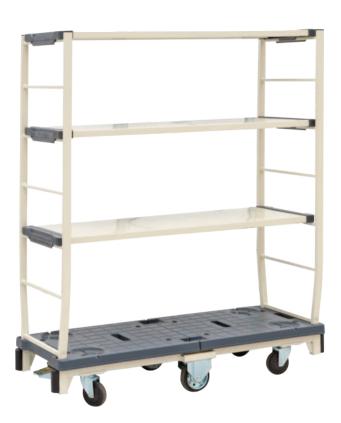

## 4 Tier Adjustable Shelf Trolley

- The multiple use trolley is great for dozens of uses in the workplace.
- The fixed centre wheels, swivel steer wheels at either end, and narrow body make it ideal for maneuverability and stability in narrow corridors or isles.
- Three metal shelves supplied with 5 height adjustments for convenience.
- Fitted with rubber bumpers at each corner for wall and furniture protection.
- Powder coated finish
- 2 x Centre Wheels: 125mm diameter
- 4 x Swivel Wheels: 100mm diameter

| Code  | Load Capacity | Overall Dimensions | Unit Weight |
|-------|---------------|--------------------|-------------|
|       | (kg)          | LxWxH (mm)         | (kg)        |
| T4079 | 350           | 1280x420x1525      | 35          |