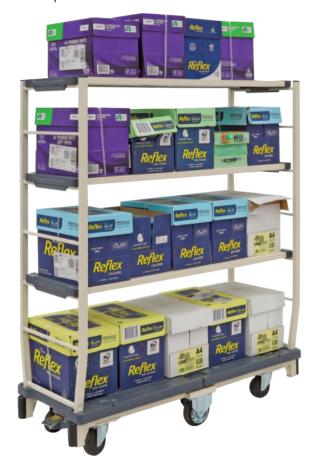

## 4 Tier Adjustable Shelf Trolley

- The multiple use trolley is great for dozens of uses in the workplace.
- The fixed centre wheels, swivel steer wheels at either end, and narrow body make it ideal for maneuverability and stability in narrow corridors or isles.
- Three metal shelves supplied with 5 height adjustments for convenience.
- Fitted with rubber bumpers at each corner for wall and furniture protection.
- Powder coated finish
- 2 x Centre Wheels: 125mm diameter
- 4 x Swivel Wheels: 100mm diameter

| Code  | Load Capacity | Overall Dimensions | Unit Weight |
|-------|---------------|--------------------|-------------|
|       | (kg)          | LxWxH (mm)         | (kg)        |
| T4079 | 350           | 1280x420x1525      | 35          |