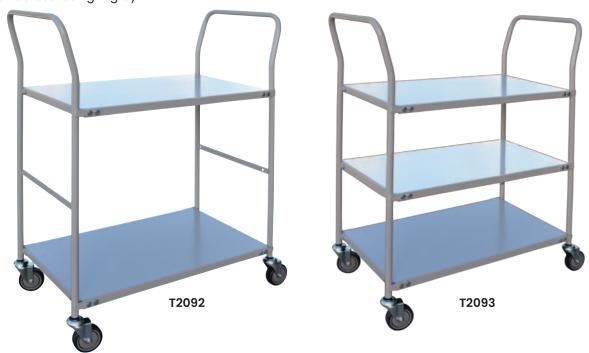

## 2 & 3 Tier Tray Trolleys

- The ideal general purpose steel trolleys available with 2 or 3 tier levels
- Shelves can be turned so that they have a flat top or tray top with edge lip
- Top Shelf Height: 890mm
- Middle Shelf Height: 535mm
- · Bottom Shelf Height: 200mm
- · Handle Height: 1230mm
- Castor Size: 100mm
- Finish: Powdercoated light grey

| Code  | Details             | Shelf<br>Capacity<br>(kg) | Tray Dimensions<br>WxL (mm) |
|-------|---------------------|---------------------------|-----------------------------|
| T2092 | 2 Tier Tray Trolley | 90                        | 520x820                     |
| T2093 | 3 Tier Tray Trolley | 90                        | 520x820                     |