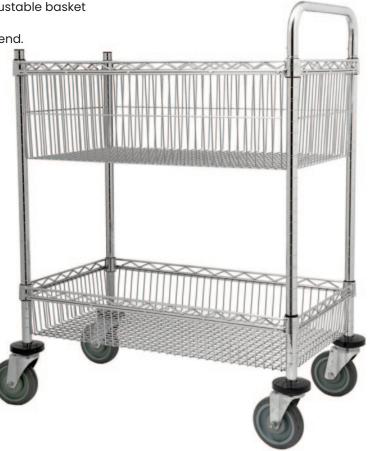

## **2 Tier Wire Mail Trolley**

This double basket trolley is ideal for mail and document transportation.

This wire trolley comes standard with 2 adjustable basket shelves as pictured and a built in push handle at one end.

| Code   | Load Capcity<br>(kg) | Handle Height<br>(mm) | Top Shelf<br>Height (mm) | Bottom Shelf Height<br>(mm) | Overall<br>Dimensions<br>LxW (mm) |
|--------|----------------------|-----------------------|--------------------------|-----------------------------|-----------------------------------|
| ST7096 | 120                  | 1020                  | 645                      | 190                         | 910x460                           |