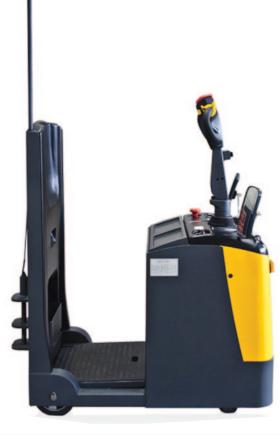

## 2 Tonne Tow Tug

This 2 Tonne Electric Tow Tug has been designed for the safe, economical transportation of goods in line feed applications and offers safe and reliable operation coupled with flexible steering.

The unit has a rated traction of 500N, and can handle a gradient of 6% while laden.

It features a maximum speed of 7kph and of course the automatic power-off function works when the driver leaves the truck.

The 24V battery is rated to 210Ah while sideway battery compartment facilitates easy replacement. Battery charger is supplied standard.

Shock-proof, non-slip pedal heightens operator safety while reversible cushions at rear reduce fatigue for ergonomic operation. Warning lights are included for added site safety.

| Code   | Capacity | Width | Turning Radius | Unit Weight |
|--------|----------|-------|----------------|-------------|
|        | (kg)     | (mm)  | (mm)           | (kg)        |
| ST2000 | 2000     | 465   | 1070           | 65          |