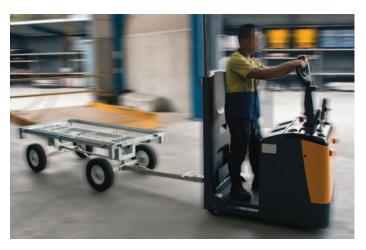

## 2 Tonne Tow Tug

This 2 Tonne Electric Tow Tug has been designed for the safe, economical transportation of goods in line feed applications and offers safe and reliable operation coupled with flexible steering.

The unit has a rated traction of 500N, and can handle a gradient of 6% while laden.

It features a maximum speed of 7kph and of course the automatic power-off function works when the driver leaves the truck.

The 24V battery is rated to 210Ah while sideway battery compartment facilitates easy replacement. Battery charger is supplied standard.

Shock-proof, non-slip pedal heightens operator safety while reversible cushions at rear reduce fatigue for ergonomic operation. Warning lights are included for added site safety.