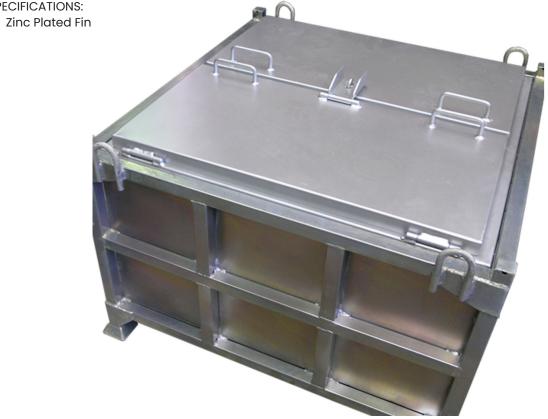

## **Lid Storage Box**

The type SMB1150 Heavy Duty Storage Boxes is designed for secure handling of heavy weight components/parts in and around your workshop or during transport. This Storage Box includes a lockable lid making it the perfect place for securing your on-site tools and smaller equipment. The SMB Storage Box can be transported by Forklift or Crane and is stackable up to 4 high when fully loaded.

| Code       | Working Load<br>Limit (kg) | Volume (L) | Overall<br>Dimensions<br>(mm) | Internal<br>Dimensions<br>(mm) | Unit Weight<br>(kg) |
|------------|----------------------------|------------|-------------------------------|--------------------------------|---------------------|
| SMB1150LID | 1500                       | 580        | 1150x1150x806                 | 1020x1020                      | 152                 |