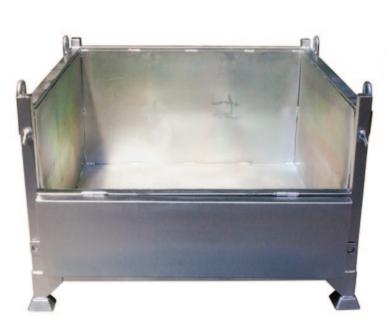

## **SBS Site Storage Boxes**

- The type SBS HEAVY DUTY CRANEABLE STORAGE BOXES are available in two sizes and have been designed for the secure handling of heavy weight components/parts in and around your workshop and during transport.
- Both models feature a half drop-down front panel for ease of access.
- Durable Zinc Plated Finish
- The SBS115 has additional support bars for use with high bay racking.
- Easily transported by forklift or crane and are stackable up to 4 high when fully loaded.
- Working Load Limit (WLL): 1000kg
- Stackable 4 high when fully loaded.
- · Crane Lifting lugs fitted as standard
- · Drop down access panel on one side.

| Code   | Details                           | Overall Size (mm) | Unit Weight (kg) |
|--------|-----------------------------------|-------------------|------------------|
| SBS75  | Craneable Storage Bin - 158 Litre | 750 x 750 x 616   | 58               |
| SBS115 | Craneable Storage Bin - 580 Litre | 1150 x 1150 x 776 | 115              |