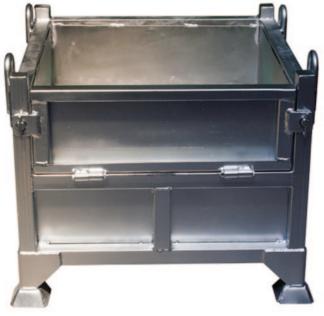

## **SBS Site Storage Boxes**

- The type SBS HEAVY DUTY CRANEABLE STORAGE BOXES are available in two sizes and have been designed for the secure handling of heavy weight components/parts in and around your workshop and during transport.
- Both models feature a half drop-down front panel for ease of access.
- Durable Zinc Plated Finish
- The SBS115 has additional support bars for use with high bay racking.
- Easily transported by forklift or crane and are stackable up to 4 high when fully loaded.
- Working Load Limit (WLL): 1000kg
- Stackable 4 high when fully loaded.
- · Crane Lifting lugs fitted as standard
- · Drop down access panel on one side.

| Code   | Details                           | Overall Size (mm) | Unit Weight (kg) |
|--------|-----------------------------------|-------------------|------------------|
| SBS75  | Craneable Storage Bin - 158 Litre | 750 x 750 x 616   | 58               |
| SBS115 | Craneable Storage Bin - 580 Litre | 1150 x 1150 x 776 | 115              |