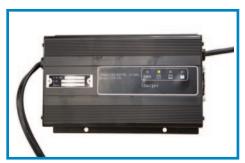

## Semi Auto Electric Fork Stacker

- These semi auto fork stackers are the ideal machine for any warehouse.
- They are manual push and electric up/down with handle-chain assisted steering which greatly reduces operator labour intensity.
- They have adjustable fork tines & straddle legs which allows the operator to pickup Australian sized pallets as well as other smaller or odd shaped pallets or skids.
- Overall Height (with mast lowered): 2145mm
- Overall Height (with mast extended): 3600mm
- Overall Length: 1835mm
- Overall Width: 1532mm (maximum)
- Tine Dimensions: 60x142x1070mm
- · Ground Clearance: 40mm
- Wheel Type: Nylon
- Turning Radius: 1505mm
- Brake: Mechanical foot pedal
- Battery: 12v, 120Ah

See this product on page 111 of the MHA catalogue

Control Unit

Charger

| Code  | Load<br>Capacity<br>(kg) | Rear<br>Castors<br>(mm) | Front<br>Castors<br>(mm) | Tine Size<br>(mm) | Lifting<br>Range (mm) | Unit<br>Weight<br>(kg) |
|-------|--------------------------|-------------------------|--------------------------|-------------------|-----------------------|------------------------|
| SA380 | 1000                     | 175                     | 100                      | 60x142x1070       | 3000                  | 550                    |