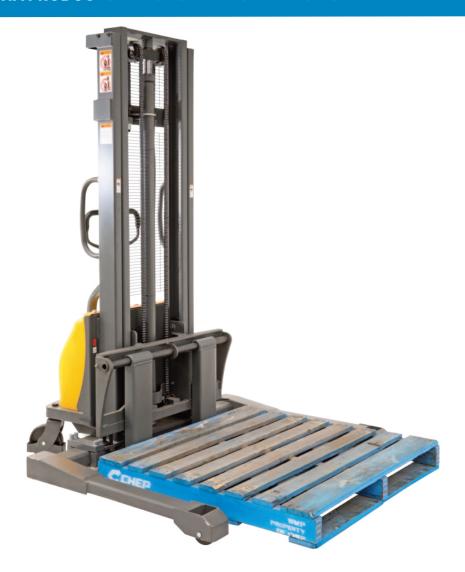

## Semi Auto Electric Fork Stacker

- These semi auto fork stackers are the ideal machine for any warehouse.
- They are manual push and electric up/down with handle-chain assisted steering which greatly reduces operator labour intensity.
- They have adjustable fork tines & straddle legs which allows the operator to pickup Australian sized pallets as well as other smaller or odd shaped pallets or skids.
- Overall Height (with mast lowered): 2145mm
- Overall Height (with mast extended): 3600mm
- Overall Length: 1835mm
- Overall Width: 1532mm (maximum)
- Tine Dimensions: 60x142x1070mm
- · Ground Clearance: 40mm
- Wheel Type: Nylon
- Turning Radius: 1505mm
- Brake: Mechanical foot pedal
- Battery: 12v, 120Ah

See this product on page 111 of the MHA catalogue

Control Unit

Charger

| Code  | Load<br>Capacity<br>(kg) | Rear<br>Castors<br>(mm) | Front<br>Castors<br>(mm) | Tine Size<br>(mm) | Lifting<br>Range (mm) | Unit<br>Weight<br>(kg) |
|-------|--------------------------|-------------------------|--------------------------|-------------------|-----------------------|------------------------|
| SA380 | 1000                     | 175                     | 100                      | 60x142x1070       | 3000                  | 550                    |