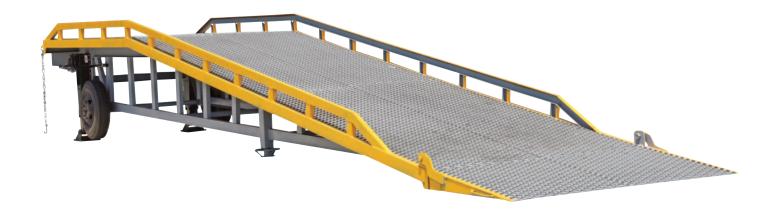

## Truck Container Load / Unloading Ramps

These truck ramps are made for loading and unloading containers while the container is still on the truck or trailer.

Truck ramps are a quick and easy way to load and unload containers and trucks and saves the cost of having the containers side-unloaded onto ground level.

This truck ramp is a manually operated hydraulic controlled unit which means no power is required with quick and easy operation to raise and lower the ramp to the desired levels.

## **Specifications**

- Capacity up to 8 tonne
- Great solution to loading/unloading trucks or shipping containers while still on the truck
- Ideal sized top flat deck area so forklift can level to load/unload first row of pallets in truck or container
- Simply moved around yard by safely lifting tail flap and pushing to move around on the tyres