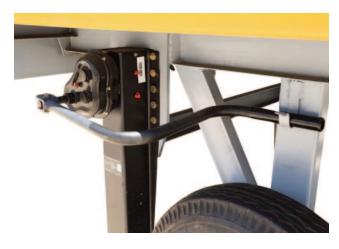

This truck ramp is a manually operated hydraulic controlled unit which means no power is required with quick and easy operation to raise and lower the ramp to the desired levels.