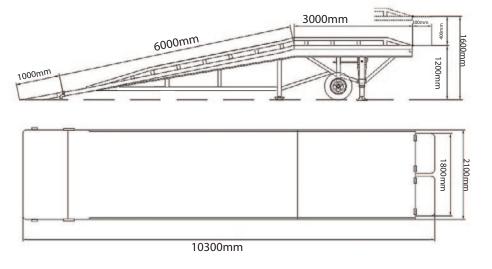

See this product on page 168 of the MHA catalogue

See more information on next page

| Code  | Load          | Overall Size     | Shipping Size    | Clearance Width    | Adjustable Height |
|-------|---------------|------------------|------------------|--------------------|-------------------|
|       | Capacity (kg) | LxWxH (m)        | LxWxH (m)        | between Rails (mm) | Range (mm)        |
| R2910 | 8000          | 10.3 x 2.1 x 1.1 | 9.0 x 2.1 x 1.36 | 1990               | 1200-1600         |