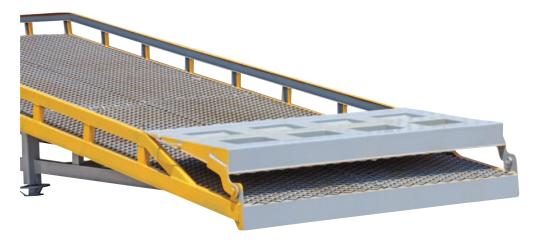

## Truck Container Load / Unloading Ramps

These truck ramps are made for loading and unloading containers while the container is still on the truck or trailer.

Truck ramps are a quick and easy way to load and unload containers and trucks and saves the cost of having the containers side-unloaded onto ground level.

This truck ramp is a manually operated hydraulic controlled unit which means no power is required with quick and easy operation to raise and lower the ramp to the desired levels.

## **Specifications**

- Capacity up to 8 tonne
- Great solution to loading/unloading trucks or shipping containers while still on the truck
- Ideal sized top flat deck area so forklift can level to load/unload first row of pallets in truck or container
- Simply moved around yard by safely lifting tail flap and pushing to move around on the tyres