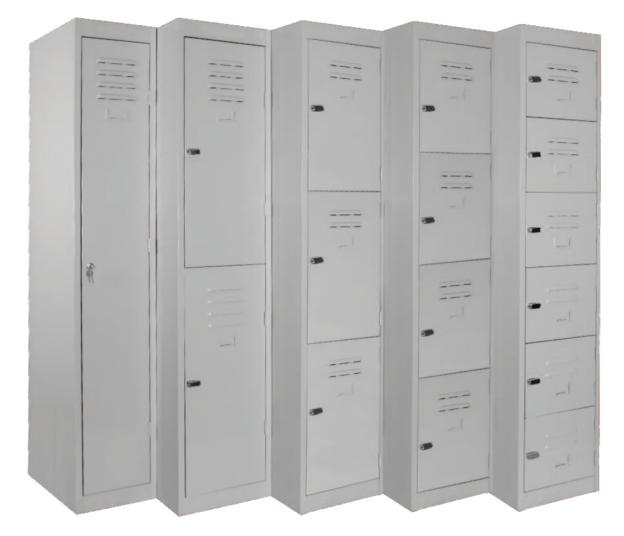

## **Heavy Duty Personal Lockers**

- Ideal for the secure storage of personal items for employees and visitors etc
- Available in 5 different configurations as standard however other sizes and configurations can be made to order
- 2 standard widths available (305 & 380mm)
- Reinforced doors for increased strength and security
- Ventilation louvers are fitted to all doors
- Choice of key or padlock lockable
- Manufactured from powdercoated steel
- 10 year warranty
- Colour: Standard is light grey however other colours
  are available on request

## Sloping tops available on request

See more information on next page

Padlockable Lockable

Key Lockable

| Code   | Details                  | Colour     | Overall Dimensions WxDxH (mm) |
|--------|--------------------------|------------|-------------------------------|
| PL1003 | Personal Locker (1 door) | Light Grey | 305x457x1830                  |
| PL1001 | Personal Locker (1 door) | Light Grey | 380x457x1830                  |
| PL1005 | Personal Locker (2 door) | Light Grey | 305x457x1830                  |
| PL1002 | Personal Locker (2 door) | Light Grey | 380x457x1830                  |
| PL1007 | Personal Locker (3 door) | Light Grey | 305x457x1830                  |
| PL1008 | Personal Locker (3 door) | Light Grey | 380x457x1830                  |
| PL1009 | Personal Locker (4 door) | Light Grey | 380x457x1830                  |
| PL1010 | Personal Locker (6 door) | Light Grey | 305x457x1830                  |
| PL1011 | Personal Locker (6 door) | Light Grey | 380x457x1830                  |