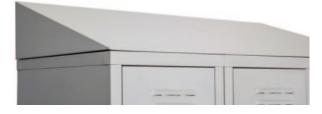

## Sloping tops available on request

See more information on next page

Padlockable Lockable

Key Lockable

| Code   | Details                  | Colour     | Overall Dimensions WxDxH (mm) |
|--------|--------------------------|------------|-------------------------------|
| PL1003 | Personal Locker (1 door) | Light Grey | 305x457x1830                  |
| PL1001 | Personal Locker (1 door) | Light Grey | 380x457x1830                  |
| PL1005 | Personal Locker (2 door) | Light Grey | 305x457x1830                  |
| PL1002 | Personal Locker (2 door) | Light Grey | 380x457x1830                  |
| PL1007 | Personal Locker (3 door) | Light Grey | 305x457x1830                  |
| PL1008 | Personal Locker (3 door) | Light Grey | 380x457x1830                  |
| PL1009 | Personal Locker (4 door) | Light Grey | 380x457x1830                  |
| PL1010 | Personal Locker (6 door) | Light Grey | 305x457x1830                  |
| PL1011 | Personal Locker (6 door) | Light Grey | 380x457x1830                  |