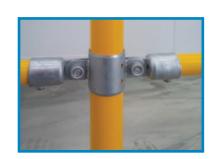

## **Pedestrian Safety Barriers**

- The ECO Safety Rail is a 1m high handrail system designed to keep personnel from straying into harms way.
- It is a flat pack modular barrier system that comes in 3m kits that simply lock together with couplings to form a continuous barrier at your desired length.
- This system uses round corner elbows which allows you to have a continuous handrail along winding passageways and around corners.
- It's easy to order and install Start with a STARTER BAY, add as many ADD-ON BAYS as you require, and finish it with an END-BAY.

## **Features**

- Material mild steel
- Finish powdercoated yellow
- Height 1m
- · Fully modular
- Unique 'anti-wobble' stanchion
- · Comes in kit form all fixings included
- · Fast assembly time Easy to install
- · Complies with AS1657-2013