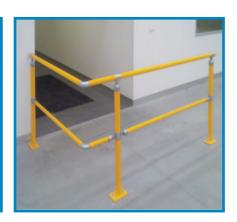

## **Optional Kickplates**

The 100mm x 6mm kickplate accessory is easily adapted providing protection against obtrusions into passageways. Kickplates are essential on the edge of elevated walkways and platforms that are more than 2m above floor level.