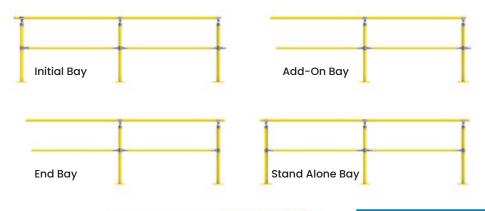

## **Pedestrian Safety Barriers**

- The ECO Safety Rail is a 1m high handrail system designed to keep personnel from straying into harms way.
- It is a flat pack modular barrier system that comes in 3m kits that simply lock together with couplings to form a continuous barrier at your desired length.
- This system uses round corner elbows which allows you to have a continuous handrail along winding passageways and around corners.
- It's easy to order and install Start with a STARTER BAY, add as many ADD-ON BAYS as you require, and finish it with an END-BAY.

See this product on page 318 of the MHA catalogue

See more information on next page

| Code   | Details                    | Kit Type    | Size - HxL (mm) |
|--------|----------------------------|-------------|-----------------|
| PK1001 | Pedestrian Safety Rail Kit | Stand Alone | 1000x3000       |
| PK1002 | Pedestrian Safety Rail Kit | Starter Bay | 1000x3000       |
| PK1003 | Pedestrian Safety Rail Kit | Add-On Bay  | 1000x3000       |
| PK1004 | Pedestrian Safety Rail Kit | End Bay     | 1000x3000       |
| Code   | Details                    |             | Specs           |