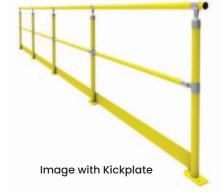

## **Optional Kickplates**

The 100mm x 6mm kickplate accessory is easily adapted providing protection against obtrusions into passageways. Kickplates are essential on the edge of elevated walkways and platforms that are more than 2m above floor level.

| Code   | Details                              | Specs           |
|--------|--------------------------------------|-----------------|
| PK1005 | Pedestrian Safety Rail Kickplate Kit | 3000mm long     |
| PK1006 | Elbow Joiner 90 degree (32mm)        | For top rail    |
| PK1007 | Elbow Joiner 90 degree (32mm)        | For top rail    |
| PK1008 | Elbow Joiner 90 degree (25 mm)       | For middle rail |
| PK1009 | Elbow Joiner 90 degree (25 mm)       | For middle rail |
| PK1010 | Plastic End Cap                      | -               |