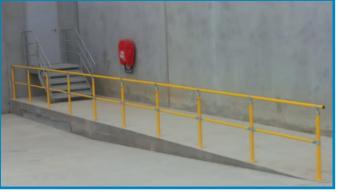

## **Pedestrian Safety Barriers**

- The ECO Safety Rail is a 1m high handrail system designed to keep personnel from straying into harms way.
- It is a flat pack modular barrier system that comes in 3m kits that simply lock together with couplings to form a continuous barrier at your desired length.
- This system uses round corner elbows which allows you to have a continuous handrail along winding passageways and around corners.
- It's easy to order and install Start with a STARTER BAY, add as many ADD-ON BAYS as you require, and finish it with an END-BAY.