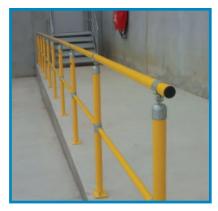

## **Pedestrian Safety Barriers**

- The ECO Safety Rail is a 1m high handrail system designed to keep personnel from straying into harms way.
- It is a flat pack modular barrier system that comes in 3m kits that simply lock together with couplings to form a continuous barrier at your desired length.
- This system uses round corner elbows which allows you to have a continuous handrail along winding passageways and around corners.
- It's easy to order and install Start with a STARTER BAY, add as many ADD-ON BAYS as you require, and finish it with an END-BAY.

## **Features**

- Material mild steel
- Finish powdercoated yellow
- Height 1m
- · Fully modular
- Unique 'anti-wobble' stanchion
- · Comes in kit form all fixings included
- · Fast assembly time Easy to install
- · Complies with AS1657-2013