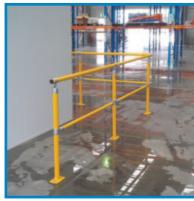

## **Pedestrian Safety Barriers**

- The ECO Safety Rail is a 1m high handrail system designed to keep personnel from straying into harms way.
- It is a flat pack modular barrier system that comes in 3m kits that simply lock together with couplings to form a continuous barrier at your desired length.
- This system uses round corner elbows which allows you to have a continuous handrail along winding passageways and around corners.
- It's easy to order and install Start with a STARTER BAY, add as many ADD-ON BAYS as you require, and finish it with an END-BAY.

## **Features**

- Material mild steel
- Finish powdercoated yellow
- Height 1m
- · Fully modular
- Unique 'anti-wobble' stanchion
- · Comes in kit form all fixings included
- · Fast assembly time Easy to install
- · Complies with AS1657-2013