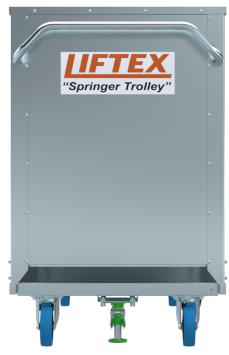

Product Code: MHA2047

Foot press brake

**Operational Video Here** 

Clear vision

Trolley is shown to scale loaded with the large RFC crates 578x385x210mm with 15 on the top shelf and 3 on the bottom shelf

- Sydney (02) 8865 1800 ✓ nsw@mhaproducts.com.au
- Melbourne (03) 9115 9100 ✓ vic@mhaproducts.com.au
- Brisbane (07) 3181 5630 ✓ gld@mhaproducts.com.au

**Operational Video Here** 

The Liftex self levelling trolley is designed so that the castors are mounted inside the base frame so that they can't be damaged from other trolleys or from fixed objects

- Sydney (02) 8865 1800
  significantly significant statements and significant sig
- Melbourne (03) 9115 9100
  ✓ vic@mhaproducts.com.au
- C Brisbane (07) 3181 5630