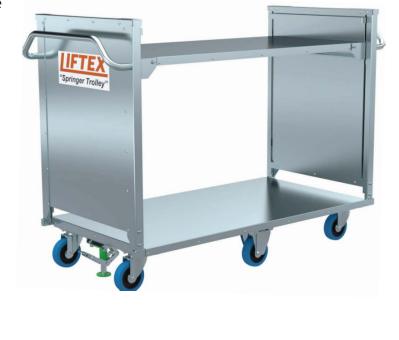

• Stackable trolley with a self leveling top shelf which dramatically reduces back injuries and strain as the load automatically increases in height as items are lifted off and lowers as items are loaded.

- The top shelf is self levelling at 0-250kg
- The total overall trolley load capacity is 350kg
- At 200kg the top shelf will be at the lowest position which is 290mm above the bottom shelf allowing for empty crates to be stored underneath
- Internal Platform Size: 1200mm long x 585mm wide
- Overall Height: 1052mm
- · Handle Height: 995mm
- Overall Width: 675mm
- Overall Length: 1525mm
- · Bottom Platform Height: 200mm
- Top Platform Height: 890mm (highest position)
- Top Platform Height: 485mm (lowest position)
- Overall Load Capacity 400kg
- Type of castors 4 swivel, 2 fixed
- 4 x TPU swivel castors diameter
   125mm and 2 fixed centre wheels which allow for turning within its own length.
- · Spring operated press foot floor brake
- Ergonomic handle at both ends
- Aluminium panels and platforms which avoids rust and corrosion
- Unit Weight: 62kg