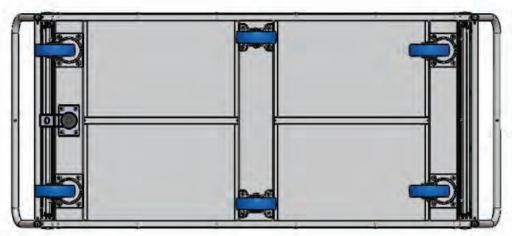

**Operational Video Here** 

The Liftex self levelling trolley is designed so that the castors are mounted inside the base frame so that they can't be damaged from other trolleys or from fixed objects

- Sydney (02) 8865 1800
  significantly significant statements and significant sig
- Melbourne (03) 9115 9100
  ✓ vic@mhaproducts.com.au
- C Brisbane (07) 3181 5630