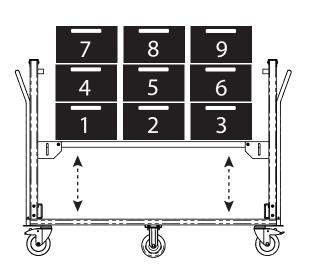

• Stackable trolley with a self leveling top shelf which dramatically reduces back injuries and strain as the load automatically increases in height as items are lifted off and lowers as items are loaded.

- The top shelf is self levelling at 0-250kg
- The total overall trolley load capacity is 350kg
- At 200kg the top shelf will be at the lowest position which is 290mm above the bottom shelf allowing for empty crates to be stored underneath
- Internal Platform Size: 1200mm long x 585mm wide
- Overall Height: 1052mm
- · Handle Height: 995mm
- Overall Width: 675mm
- Overall Length: 1525mm
- · Bottom Platform Height: 200mm
- Top Platform Height: 890mm (highest position)
- Top Platform Height: 485mm (lowest position)
- Overall Load Capacity 400kg
- Type of castors 4 swivel, 2 fixed
- 4 x TPU swivel castors diameter
   125mm and 2 fixed centre wheels which allow for turning within its own length.
- · Spring operated press foot floor brake
- Ergonomic handle at both ends
- Aluminium panels and platforms which avoids rust and corrosion
- Unit Weight: 62kg

Product Code: MHA2047

Foot press brake

**Operational Video Here** 

Clear vision

Trolley is shown to scale loaded with the large RFC crates 578x385x210mm with 15 on the top shelf and 3 on the bottom shelf

- Sydney (02) 8865 1800 ✓ nsw@mhaproducts.com.au
- Melbourne (03) 9115 9100 ✓ vic@mhaproducts.com.au
- Brisbane (07) 3181 5630 ✓ gld@mhaproducts.com.au