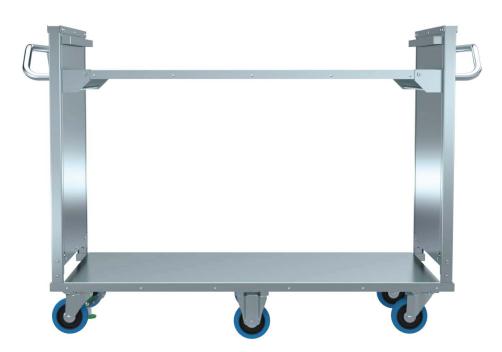

- The top shelf is self levelling at 0-250kg
- The total overall trolley load capacity is 350kg
- At 200kg the top shelf will be at the lowest position which is 290mm above the bottom shelf allowing for empty crates to be stored underneath
- Internal Platform Size: 1200mm long x 585mm wide
- Overall Height: 1052mm
- · Handle Height: 995mm
- Overall Width: 675mm
- Overall Length: 1525mm
- · Bottom Platform Height: 200mm
- Top Platform Height: 890mm (highest position)
- Top Platform Height: 485mm (lowest position)
- Overall Load Capacity 400kg
- Type of castors 4 swivel, 2 fixed
- 4 x TPU swivel castors diameter
   125mm and 2 fixed centre wheels which allow for turning within its own length.
- · Spring operated press foot floor brake
- Ergonomic handle at both ends
- Aluminium panels and platforms which avoids rust and corrosion
- Unit Weight: 62kg