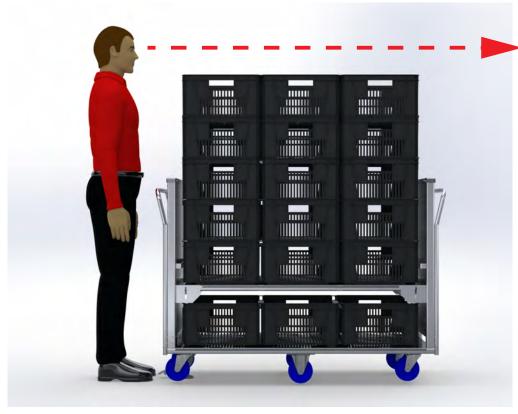

Product Code: MHA2047

Foot press brake

**Operational Video Here** 

Clear vision

Trolley is shown to scale loaded with the large RFC crates 578x385x210mm with 15 on the top shelf and 3 on the bottom shelf

- Sydney (02) 8865 1800 ✓ nsw@mhaproducts.com.au
- Melbourne (03) 9115 9100 ✓ vic@mhaproducts.com.au
- Brisbane (07) 3181 5630 ✓ gld@mhaproducts.com.au