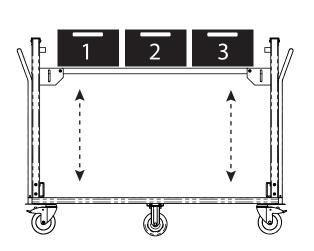

  ✓ gld@mhaproducts.com.au

As loading begins the platform will automatically lower and raise as its loaded/unloaded

View Operational Video Here, www.mhaproducts.com.au/LT2047

- Sydney (02) 8865 1800
  significantly significant statements and significant statements are significant statements.
- Melbourne (03) 9115 9100 ✓ vic@mhaproducts.com.au
- Brisbane (07) 3181 5630