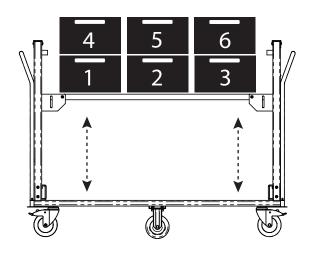

• Stackable trolley with a self leveling top shelf which dramatically reduces back injuries and strain as the load automatically increases in height as items are lifted off and lowers as items are loaded.

- The top shelf is self levelling at 0-250kg
- The total overall trolley load capacity is 350kg
- At 200kg the top shelf will be at the lowest position which is 290mm above the bottom shelf allowing for empty crates to be stored underneath
- Internal Platform Size: 1200mm long x 585mm wide
- Overall Height: 1052mm
- · Handle Height: 995mm
- Overall Width: 675mm
- Overall Length: 1525mm
- · Bottom Platform Height: 200mm
- Top Platform Height: 890mm (highest position)
- Top Platform Height: 485mm (lowest position)
- Overall Load Capacity 400kg
- Type of castors 4 swivel, 2 fixed
- 4 x TPU swivel castors diameter
   125mm and 2 fixed centre wheels which allow for turning within its own length.
- · Spring operated press foot floor brake
- Ergonomic handle at both ends
- Aluminium panels and platforms which avoids rust and corrosion
- Unit Weight: 62kg

Product Code: MHA2047

Foot press brake

**Operational Video Here** 

Clear vision

Trolley is shown to scale loaded with the large RFC crates 578x385x210mm with 15 on the top shelf and 3 on the bottom shelf

- Sydney (02) 8865 1800 ✓ nsw@mhaproducts.com.au
- Melbourne (03) 9115 9100 ✓ vic@mhaproducts.com.au
- Brisbane (07) 3181 5630 ✓ gld@mhaproducts.com.au