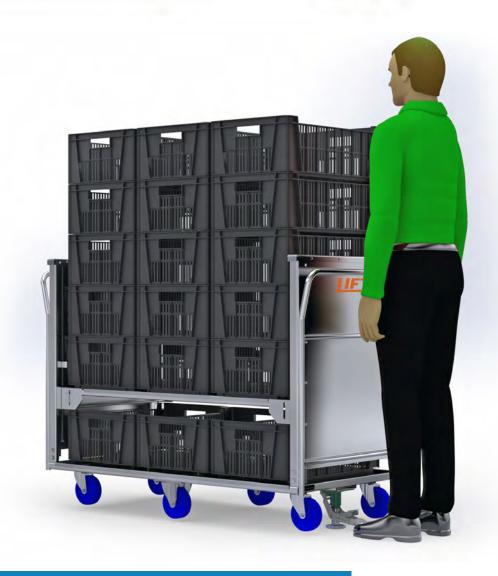

Product Code: MHA2047

Foot press brake

**Operational Video Here** 

Clear vision

Trolley is shown to scale loaded with the large RFC crates 578x385x210mm with 15 on the top shelf and 3 on the bottom shelf

- Sydney (02) 8865 1800 ✓ nsw@mhaproducts.com.au
- Melbourne (03) 9115 9100 ✓ vic@mhaproducts.com.au
- Brisbane (07) 3181 5630 ✓ gld@mhaproducts.com.au