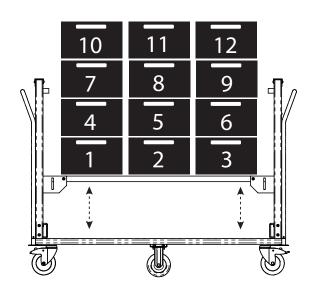

• Stackable trolley with a self leveling top shelf which dramatically reduces back injuries and strain as the load automatically increases in height as items are lifted off and lowers as items are loaded.

- The top shelf is self levelling at 0-250kg
- The total overall trolley load capacity is 350kg
- At 200kg the top shelf will be at the lowest position which is 290mm above the bottom shelf allowing for empty crates to be stored underneath
- Internal Platform Size: 1200mm long x 585mm wide
- Overall Height: 1052mm
- · Handle Height: 995mm
- Overall Width: 675mm
- Overall Length: 1525mm
- · Bottom Platform Height: 200mm
- Top Platform Height: 890mm (highest position)
- Top Platform Height: 485mm (lowest position)
- Overall Load Capacity 400kg
- Type of castors 4 swivel, 2 fixed
- 4 x TPU swivel castors diameter
   125mm and 2 fixed centre wheels which allow for turning within its own length.
- · Spring operated press foot floor brake
- Ergonomic handle at both ends
- Aluminium panels and platforms which avoids rust and corrosion
- Unit Weight: 62kg

Product Code: MHA2047

Foot press brake

**Operational Video Here** 

Clear vision

Trolley is shown to scale loaded with the large RFC crates 578x385x210mm with 15 on the top shelf and 3 on the bottom shelf

- Sydney (02) 8865 1800 ✓ nsw@mhaproducts.com.au
- Melbourne (03) 9115 9100 ✓ vic@mhaproducts.com.au
- Brisbane (07) 3181 5630 ✓ gld@mhaproducts.com.au