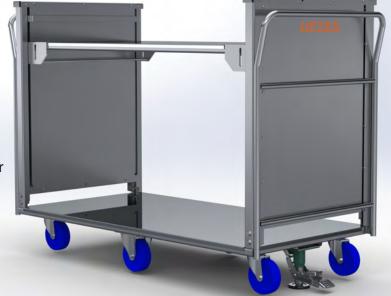

- The top shelf is self levelling at 0-250kg.
- · At 200kg the top shelf will be at the lowest position which is 290mm above the bottom shelf allowing for empty crates to be stored underneath
- Internal Platform Size: 1200mm long x 585mm wide
- Overall Height: 1052mm
- Handle Height: 995mm
- · Overall Width: 675mm
- Overall Length: 1525mm
- · Bottom Platform Height: 200mm
- Top Platform Height: 890mm (highest position)
- Top Platform Height: 485mm (lowest position)
- · Overall Load Capacity 400kg
- 125mm and 2 fixed centre wheels which allow for turning within its own length.

- **Sydney** (02) 8865 1800 ✓ nsw@mhaproducts.com.au
- Melbourne (03) 9115 9100 ✓ vic@mhaproducts.com.au
- Brisbane (07) 3181 5630 ✓ qld@mhaproducts.com.au

**Operational Video Here** 

The Liftex self levelling trolley is designed so that the castors are mounted inside the base frame so that they can't be damaged from other trolleys or from fixed objects