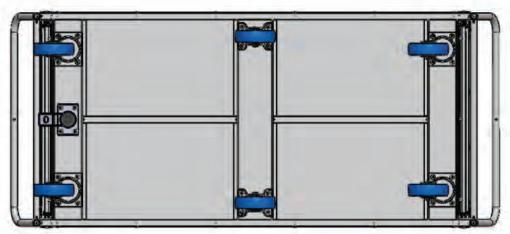

- **Sydney** (02) 8865 1800 ✓ nsw@mhaproducts.com.au
- Melbourne (03) 9115 9100 ✓ vic@mhaproducts.com.au
- Brisbane (07) 3181 5630 ✓ qld@mhaproducts.com.au

**Operational Video Here** 

The Liftex self levelling trolley is designed so that the castors are mounted inside the base frame so that they can't be damaged from other trolleys or from fixed objects