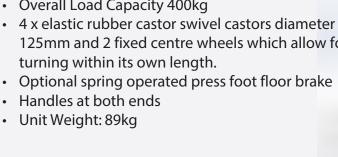

- The top shelf is self levelling at 0-250kg.
- · At 200kg the top shelf will be at the lowest position which is 290mm above the bottom shelf allowing for empty crates to be stored underneath
- Internal Platform Size: 1200mm long x 585mm wide
- Overall Height: 1052mm
- Handle Height: 995mm
- · Overall Width: 675mm
- Overall Length: 1525mm
- · Bottom Platform Height: 200mm
- Top Platform Height: 890mm (highest position)
- Top Platform Height: 485mm (lowest position)
- · Overall Load Capacity 400kg
- 125mm and 2 fixed centre wheels which allow for turning within its own length.