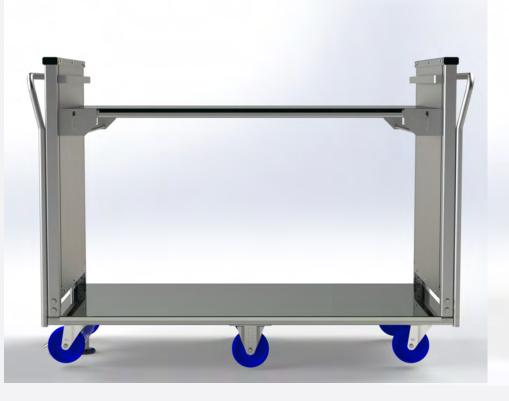

- The top shelf is self levelling at 0-250kg.
- · At 200kg the top shelf will be at the lowest position which is 290mm above the bottom shelf allowing for empty crates to be stored underneath
- Internal Platform Size: 1200mm long x 585mm wide
- Overall Height: 1052mm
- Handle Height: 995mm
- · Overall Width: 675mm
- Overall Length: 1525mm
- · Bottom Platform Height: 200mm
- Top Platform Height: 890mm (highest position)
- Top Platform Height: 485mm (lowest position)
- · Overall Load Capacity 400kg
- 125mm and 2 fixed centre wheels which allow for turning within its own length.