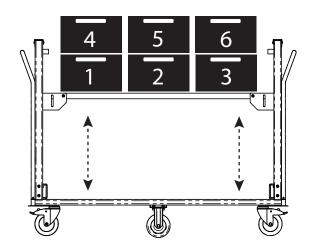

- The top shelf is self levelling at 0-250kg.
- · At 200kg the top shelf will be at the lowest position which is 290mm above the bottom shelf allowing for empty crates to be stored underneath
- Internal Platform Size: 1200mm long x 585mm wide
- Overall Height: 1052mm
- Handle Height: 995mm
- · Overall Width: 675mm
- Overall Length: 1525mm
- · Bottom Platform Height: 200mm
- Top Platform Height: 890mm (highest position)
- Top Platform Height: 485mm (lowest position)
- · Overall Load Capacity 400kg
- 125mm and 2 fixed centre wheels which allow for turning within its own length.