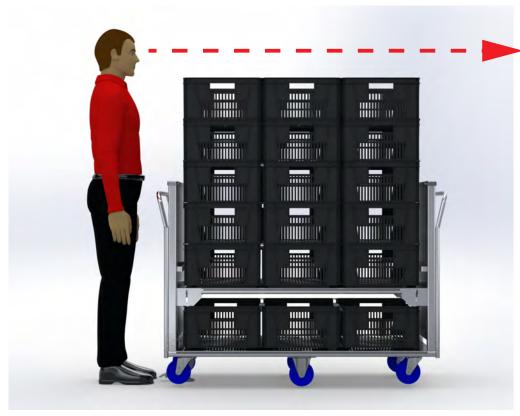

Product Code: LT2047CL

**Brisbane** (07) 3181 5630 ✓ qld@mhaproducts.com.au

**Operational Video Here** 

Clear vision

Trolley is shown to scale loaded with the large RFC crates 578x385x210mm with 15 on the top shelf and 3 on the bottom shelf