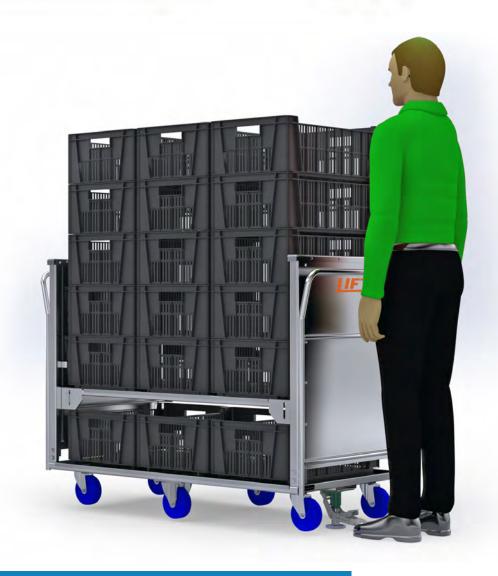

Product Code: LT2047CL

**Brisbane** (07) 3181 5630 ✓ qld@mhaproducts.com.au

**Operational Video Here** 

Clear vision

Trolley is shown to scale loaded with the large RFC crates 578x385x210mm with 15 on the top shelf and 3 on the bottom shelf

- Sydney (02) 8865 1800
  simple sydney (02) 8865 1800
- Melbourne (03) 9115 9100 ✓ vic@mhaproducts.com.au
- Brisbane (07) 3181 5630 ✓ gld@mhaproducts.com.au

As loading begins the platform will automatically lower and raise as its loaded/unloaded