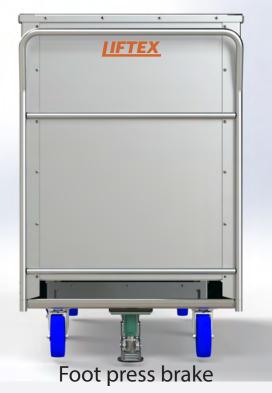

- The top shelf is self levelling at 0-250kg.
- · At 200kg the top shelf will be at the lowest position which is 290mm above the bottom shelf allowing for empty crates to be stored underneath
- Internal Platform Size: 1200mm long x 585mm wide
- Overall Height: 1052mm
- Handle Height: 995mm
- · Overall Width: 675mm
- Overall Length: 1525mm
- · Bottom Platform Height: 200mm
- Top Platform Height: 890mm (highest position)
- Top Platform Height: 485mm (lowest position)
- · Overall Load Capacity 400kg
- 125mm and 2 fixed centre wheels which allow for turning within its own length.