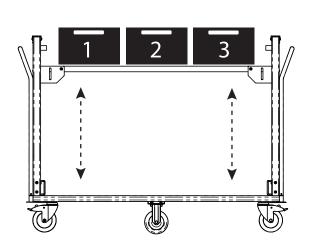

- The top shelf is self levelling at 0-250kg.
- · At 200kg the top shelf will be at the lowest position which is 290mm above the bottom shelf allowing for empty crates to be stored underneath
- Internal Platform Size: 1200mm long x 585mm wide
- Overall Height: 1052mm
- Handle Height: 995mm
- · Overall Width: 675mm
- Overall Length: 1525mm
- · Bottom Platform Height: 200mm
- Top Platform Height: 890mm (highest position)
- Top Platform Height: 485mm (lowest position)
- · Overall Load Capacity 400kg
- 125mm and 2 fixed centre wheels which allow for turning within its own length.