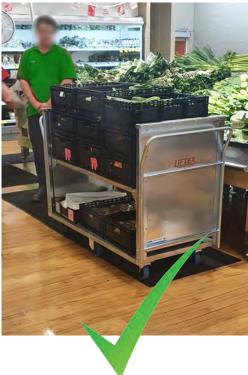

• Stackable trolley with a self leveling top shelf which dramatically reduces back injuries and strain as the load automatically increases in height as items are lifted off and lowers as items are loaded.