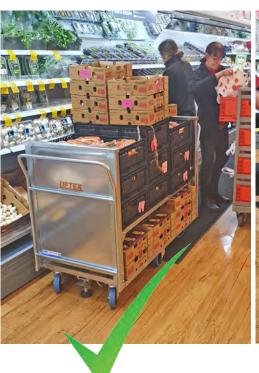

• Stackable trolley with a self leveling top shelf which dramatically reduces back injuries and strain as the load automatically increases in height as items are lifted off and lowers as items are loaded.