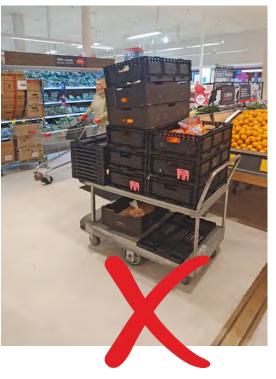

• Stackable trolley with a self leveling top shelf which dramatically reduces back injuries and strain as the load automatically increases in height as items are lifted off and lowers as items are loaded.