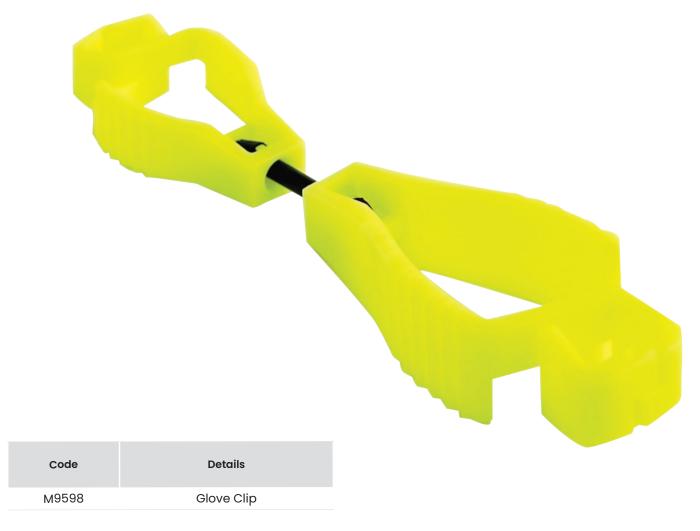

## **Welding Gloves**

- Upper plastic jaw allows securing to belt loop / pocket
- · Lower plastic jaw allows gripping of gloves
- Link arm designed to breakaway in the event of glove entanglement
- · Never misplace your gloves again
- Qty/Pack 10