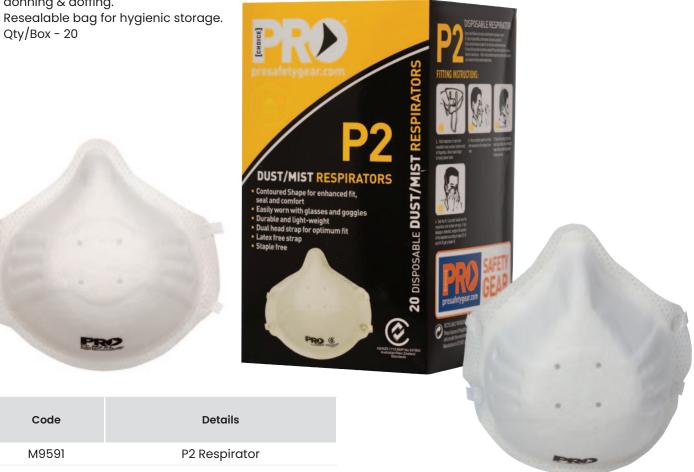

## **P2 Respirator**

- Suitable for use with dust, smoke, mist & fume
- Lightweight moulded design with foam nose seal for • comfort and superior fit.
- Easily worn with glasses & goggles. .
- P2 Certified to AS/NZS 1716:2012 Respiratory Protective Devices.
- Dual latex free elastic straps for ease of donning & doffing.
- Qty/Box 20

Code

M9591

Visit www.mhaproducts.com.au for more images and details