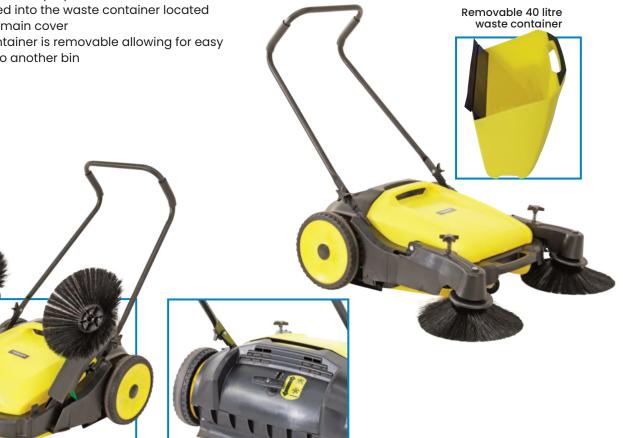

## **Manual Push Floor Sweeping Machine**

- Ideal for sweeping factory floors, carparks, foot paths, entry ways etc
- Independent rolling brushes prevent waste fall
- Sweeper works by simply being pushed along which activates the roller and brushes
- Waste is picked up by the the roller and brushes and pushed into the waste container located under the main cover
- Waste container is removable allowing for easy tipping into another bin

| Code  | Waste Container<br>Capacity<br>(L) | Cleaning<br>Width<br>(mm) | Overall Size<br>LxWxH<br>(mm) | Unit<br>Weight (kg) |
|-------|------------------------------------|---------------------------|-------------------------------|---------------------|
| М9000 | 40                                 | 920                       | 1260x960x1040                 | 23                  |