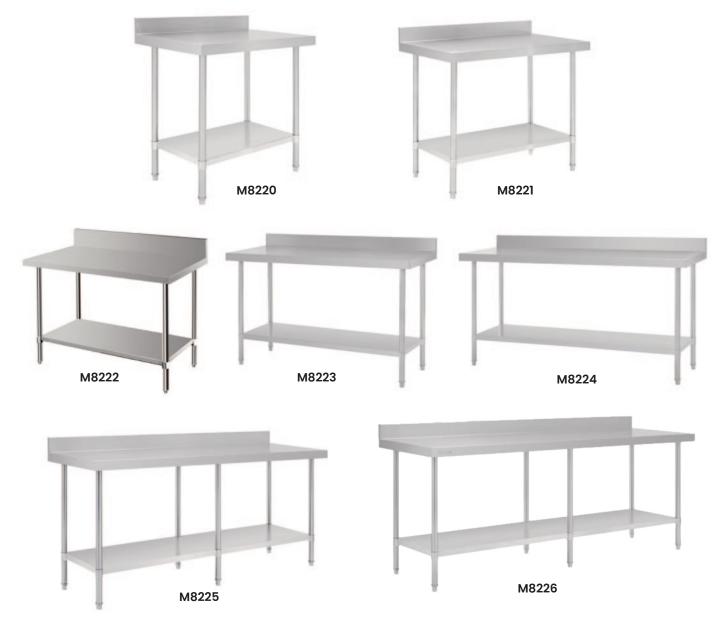

## Stainless Steel Benches (With Splashback)

- 1.2mm thick 304 grade stainless steel (M8220, M8221, M8222, M8224, M8226)
- 1.2mm thick 304 grade stainless steel top and undershelf, 201 grade stainless steel legs (M8223, M8225)
- 100mm splashback to stop items falling down back of bench
- Easy to wipe clean and keep hygienic
- Seven widths available from 600mm to 2400mm
- Bench Height with Splashback: 1000mm

| Code  | Details                                                      |
|-------|--------------------------------------------------------------|
| M8220 | Stainless Steel Bench with splashback 600x600x900mm (WxDxH)  |
| M8221 | Stainless Steel Bench with splashback 900x600x900mm (WxDxH)  |
| M8222 | Stainless Steel Bench with splashback 1200x600x900mm (WxDxH) |
| M8223 | Stainless Steel Bench with splashback 1500x600x900mm (WxDxH) |
| M8224 | Stainless Steel Bench with splashback 1800x600x900mm (WxDxH) |
| M8225 | Stainless Steel Bench with splashback 2100x600x900mm (WxDxH) |
| M8226 | Stainless Steel Bench with splashback 2400x600x900mm (WxDxH) |