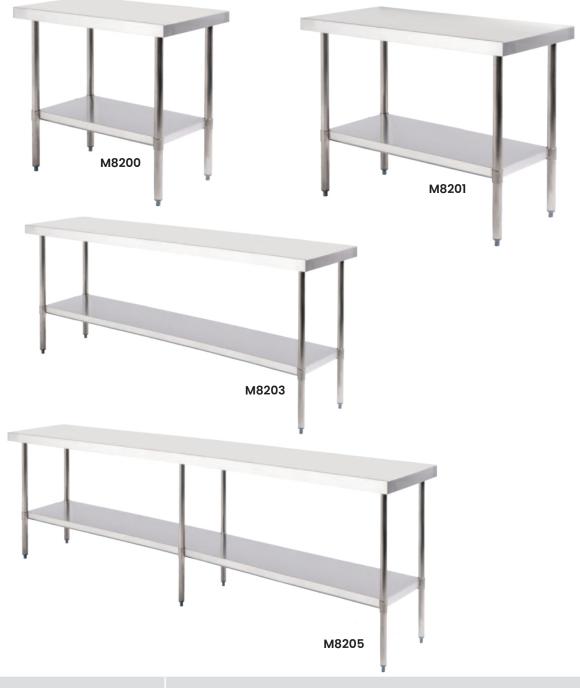

## **Stainless Steel Benches**

- Ideal for hospitality, pharmaceutical and medical
- 1.2mm thick 304 grade stainless steel
- · Easy to wipe clean and keep hygienic
- Four widths available from 900mm to 2400mm
- Bench Depth: 600mm
- Bench Height: 900mm
- Supplied flat packed ready for assembly

| Code  | Details                                      |
|-------|----------------------------------------------|
| M8200 | Stainless Steel Bench 900x600x900mm (WxDxH)  |
| M8201 | Stainless Steel Bench 1200x600x900mm (WxDxH) |
| M8203 | Stainless Steel Bench 1800x600x900mm (WxDxH) |
| M8205 | Stainless Steel Bench 2400x600x900mm (WxDxH) |