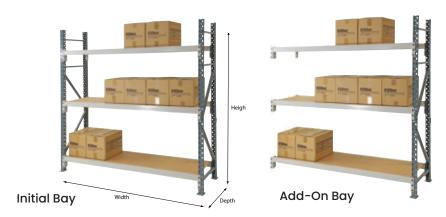

## **Heavy Duty Longspan Shelving**

## (With Timber Shelves)

- This heavy duty longspan shelving system is a strong and versatile shelving system which is great for any storing small parts and archives
- · The longspan system is a heavy duty system which is similar to pallet racking just in a smaller profile.
- · This system is supplied standard with 3 adjustable shelves however extra shelf levels can be ordered for each set
- · Comes standard with MDF timber shelves
- End frames are supplied assembled for quick and easy setup
- Standard longspan 450mm and 600mm deep stock sizes are listed below however other configurations and sizes can be ordered on request to suit your particular requirements
- Step beams which the steel decks sit flush with the beam
- Shelf Capacity: 390kg/level 1800(L) Beam, 290kg/level 2400(L) Beam
- · For overall bay length add 60mm per frame