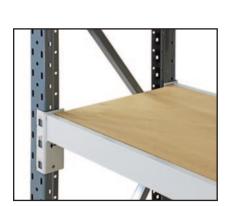

## (With Timber Shelves)

- This heavy duty longspan shelving system is a strong and versatile shelving system which is great for any storing small parts and archives
- · The longspan system is a heavy duty system which is similar to pallet racking just in a smaller profile.
- · This system is supplied standard with 3 adjustable shelves however extra shelf levels can be ordered for each set
- · Comes standard with MDF timber shelves
- End frames are supplied assembled for quick and easy setup
- Standard longspan 450mm and 600mm deep stock sizes are listed below however other configurations and sizes can be ordered on request to suit your particular requirements
- Step beams which the steel decks sit flush with the beam
- Shelf Capacity: 390kg/level 1800(L) Beam, 290kg/level 2400(L) Beam
- · For overall bay length add 60mm per frame