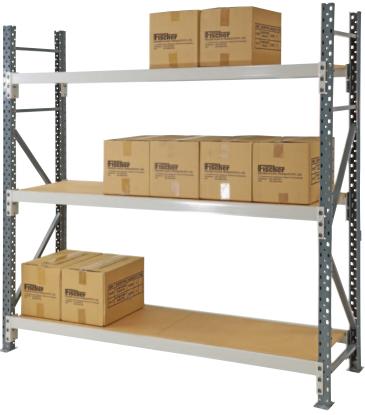

## **Heavy Duty Longspan Shelving**

## (With Timber Shelves)

- This heavy duty longspan shelving system is a strong and versatile shelving system which is great for any storing small parts and archives
- · The longspan system is a heavy duty system which is similar to pallet racking just in a smaller profile.
- · This system is supplied standard with 3 adjustable shelves however extra shelf levels can be ordered for each set
- · Comes standard with MDF timber shelves
- End frames are supplied assembled for quick and easy setup
- Standard longspan 450mm and 600mm deep stock sizes are listed below however other configurations and sizes can be ordered on request to suit your particular requirements
- Step beams which the steel decks sit flush with the beam
- Shelf Capacity: 390kg/level 1800(L) Beam, 290kg/level 2400(L) Beam
- · For overall bay length add 60mm per frame

See more information on next page

| Code  | Details                                                               | Height<br>(mm) | Width<br>(mm) | Depth<br>(mm) |
|-------|-----------------------------------------------------------------------|----------------|---------------|---------------|
| M8060 | Longspan Shelving Set                                                 | 1800           | 1800          | 450           |
| M8061 | Longspan Shelving Set - ADD ON BAY                                    | 1800           | 1800          | 450           |
| M8064 | Longspan Shelving Set                                                 | 2400           | 1800          | 450           |
| M8065 | Longspan Shelving Set - ADD ON BAY                                    | 2400           | 1800          | 450           |
| M8075 | Longspan Shelving Set                                                 | 1800           | 2400          | 450           |
| M8076 | Longspan Shelving Set - ADD ON BAY                                    | 1800           | 2400          | 450           |
| M8079 | Longspan Shelving Set                                                 | 2400           | 2400          | 450           |
| M8080 | Longspan Shelving Set - ADD ON BAY                                    | 2400           | 2400          | 450           |
| M8062 | Longspan Shelving Set                                                 | 1800           | 1800          | 600           |
| M8063 | Longspan Shelving Set - ADD ON BAY                                    | 1800           | 1800          | 600           |
| M8066 | Longspan Shelving Set                                                 | 2400           | 1800          | 600           |
| M8067 | Longspan Shelving Set - ADD ON BAY                                    | 2400           | 1800          | 600           |
| M8077 | Longspan Shelving Set                                                 | 1800           | 2400          | 600           |
| M8078 | Longspan Shelving Set - ADD ON BAY                                    | 1800           | 2400          | 600           |
| M8081 | Longspan Shelving Set                                                 | 2400           | 2400          | 600           |
| M8082 | Longspan Shelving Set - ADD ON BAY                                    | 2400           | 2400          | 600           |
| M8068 | Extra Shelf to suit Longspan Shelf Sets                               | -              | 1800          | 450           |
| M8083 | Extra Shelf to suit Longspan Shelf Sets                               | -              | 2400          | 450           |
| M8069 | Extra Shelf to suit Longspan Shelf Sets                               | -              | 1800          | 600           |
| M8084 | Extra Shelf to suit Longspan Shelf Sets                               | -              | 2400          | 600           |
| M7326 | Castor Kit to suit Longspan Shelving (includes 4 castors with brakes) |                |               |               |