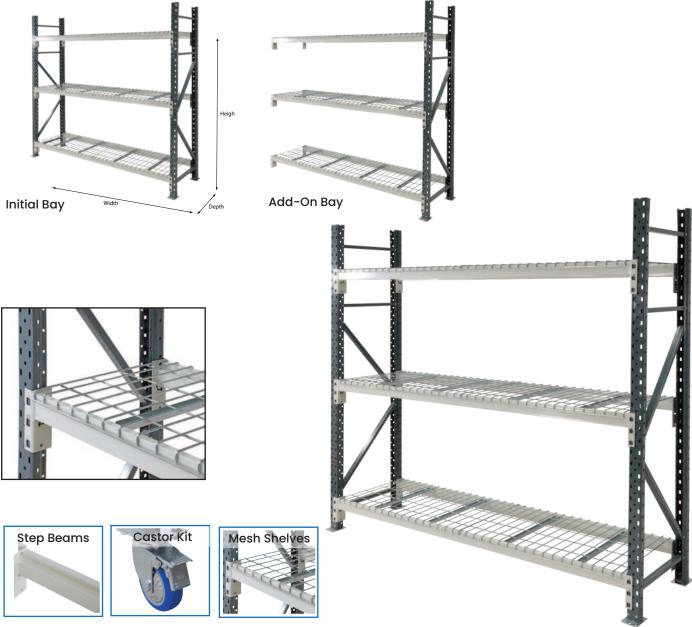

## (With Mesh Shelves)

- Heavy Duty Longspan Shelving (with Mesh Shelves)
- This heavy duty longspan shelving system is a strong and versatile shelving system which is great for any storing small parts and archives
- The longspan system is a heavy duty system which is similar to pallet racking just in a smaller profile.
- The advantage of mesh shelves over against timber or steel shelves is that they do not collect dust as easy which keeps things cleaner on the shelves.
- This system is supplied standard with 3 adjustable shelves however extra shelf levels can be ordered for each set
- Comes standard with mesh shelves (2 pieces per level)
- End frames are supplied assembled for quick and easy setup
- Standard longspan 450mm and 600mm deep stock sizes are listed below however other configurations and sizes can be ordered on request to suit your particular requirements
- Step beams which the mesh decks sit flush with the beam
- Shelf Capacity: 390kg/level 1800(L) Beam, 290kg/level 2400(L) Beam
- For overall bay length add 60mm per frame

See more information on next page

| Code  | Details                                                               | Height<br>(mm) | Width<br>(mm) | Depth<br>(mm) |
|-------|-----------------------------------------------------------------------|----------------|---------------|---------------|
| M8030 | Longspan Shelving Set                                                 | 1800           | 1800          | 450           |
| M8031 | Longspan Shelving Set - ADD ON BAY                                    | 1800           | 1800          | 450           |
| M8034 | Longspan Shelving Set                                                 | 2400           | 1800          | 450           |
| M8035 | Longspan Shelving Set - ADD ON BAY                                    | 2400           | 1800          | 450           |
| M8045 | Longspan Shelving Set                                                 | 1800           | 2400          | 450           |
| M8046 | Longspan Shelving Set - ADD ON BAY                                    | 1800           | 2400          | 450           |
| M8049 | Longspan Shelving Set                                                 | 2400           | 2400          | 450           |
| M8050 | Longspan Shelving Set - ADD ON BAY                                    | 2400           | 2400          | 450           |
| M8032 | Longspan Shelving Set                                                 | 1800           | 1800          | 600           |
| M8033 | Longspan Shelving Set - ADD ON BAY                                    | 1800           | 1800          | 600           |
| M8036 | Longspan Shelving Set                                                 | 2400           | 1800          | 600           |
| M8037 | Longspan Shelving Set - ADD ON BAY                                    | 2400           | 1800          | 600           |
| M8047 | Longspan Shelving Set                                                 | 1800           | 2400          | 600           |
| M8048 | Longspan Shelving Set - ADD ON BAY                                    | 1800           | 2400          | 600           |
| M8051 | Longspan Shelving Set                                                 | 2400           | 2400          | 600           |
| M8052 | Longspan Shelving Set - ADD ON BAY                                    | 2400           | 2400          | 600           |
| M8038 | Extra Shelf to suit Longspan Shelf Sets                               | -              | 1800          | 450           |
| M8053 | Extra Shelf to suit Longspan Shelf Sets                               | -              | 2400          | 450           |
| M8039 | Extra Shelf to suit Longspan Shelf Sets                               | -              | 1800          | 600           |
| M8054 | Extra Shelf to suit Longspan Shelf Sets                               | -              | 2400          | 600           |
| M7326 | Castor Kit to suit Longspan Shelving (includes 4 castors with brakes) |                |               |               |