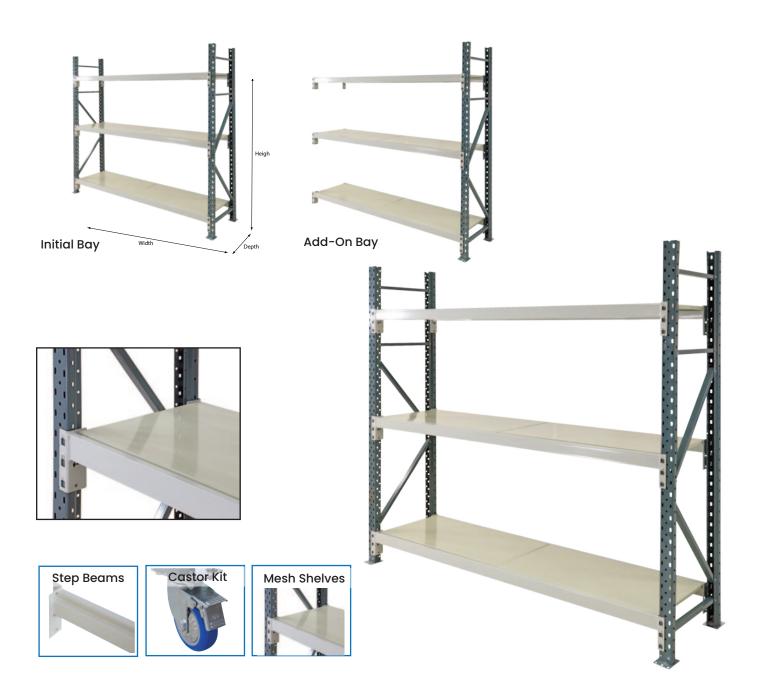

## **Heavy Duty Longspan Shelving**

## (With Steel Shelves)

- This heavy duty longspan shelving system is a strong and versatile shelving system which is great for any storing small parts and archives
- The longspan system is a heavy duty system which is similar to pallet racking just in a smaller profile.
- · This system is supplied standard with 3 adjustable shelves however extra shelf levels can be ordered for each set
- Comes standard with steel shelves (2 pieces per level)
- End frames are supplied assembled for quick and easy setup
- Standard longspan 450mm and 600mm deep stock sizes are listed below however other configurations and sizes can be ordered on request to suit your particular requirements
- Step beams which the steel decks sit flush with the beam
- Shelf Capacity: 390kg/level 1800(L) Beam, 290kg/level 2400(L) Beam
- · For overall bay length add 60mm per frame

See more information on next page

| Code  | Details                                                               | Height<br>(mm) | Width<br>(mm) | Depth<br>(mm) |
|-------|-----------------------------------------------------------------------|----------------|---------------|---------------|
| M8000 | Longspan Shelving Set                                                 | 1800           | 1800          | 450           |
| M8001 | Longspan Shelving Set - ADD ON BAY                                    | 1800           | 1800          | 450           |
| M8004 | Longspan Shelving Set                                                 | 2400           | 1800          | 450           |
| M8005 | Longspan Shelving Set - ADD ON BAY                                    | 2400           | 1800          | 450           |
| M8015 | Longspan Shelving Set                                                 | 1800           | 2400          | 450           |
| M8016 | Longspan Shelving Set - ADD ON BAY                                    | 1800           | 2400          | 450           |
| M8019 | Longspan Shelving Set                                                 | 2400           | 2400          | 450           |
| M8020 | Longspan Shelving Set - ADD ON BAY                                    | 2400           | 2400          | 450           |
| M8002 | Longspan Shelving Set                                                 | 1800           | 1800          | 600           |
| M8003 | Longspan Shelving Set - ADD ON BAY                                    | 1800           | 1800          | 600           |
| M8006 | Longspan Shelving Set                                                 | 2400           | 1800          | 600           |
| M8007 | Longspan Shelving Set - ADD ON BAY                                    | 2400           | 1800          | 600           |
| M8017 | Longspan Shelving Set                                                 | 1800           | 2400          | 600           |
| M8018 | Longspan Shelving Set - ADD ON BAY                                    | 1800           | 2400          | 600           |
| M8021 | Longspan Shelving Set                                                 | 2400           | 2400          | 600           |
| M8022 | Longspan Shelving Set - ADD ON BAY                                    | 2400           | 2400          | 600           |
| M8008 | Extra Shelf to suit Longspan Shelf Sets                               | -              | 1800          | 450           |
| M8023 | Extra Shelf to suit Longspan Shelf Sets                               | -              | 2400          | 450           |
| M8009 | Extra Shelf to suit Longspan Shelf Sets                               | -              | 1800          | 600           |
| M8024 | Extra Shelf to suit Longspan Shelf Sets                               | -              | 2400          | 600           |
| M7325 | Castor Kit to suit Longspan Shelving (includes 4 castors with brakes) |                |               |               |

Castor Kit to suit Longspan Shelving (includes 4 castors with brakes)

Visit www.mhaproducts.com.au for more images and details