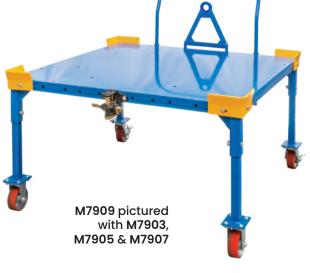

## **Heavy Duty Pallet Stand**

## (with Tall Adjustable Legs)

- The heavy-Duty steel constructed Pallet Stand with Tall Adjustable Legs keeps the load off the ground limiting the need for bending and lifting.
- This Pallet Stand has accessories tailored for all applications and is proving highly effective at reducing the incidences of repetitive strain and back injury.
- · Optional Accessories to suit below
- Powder coat finish
- Height: 500-650mm
- Platform Size: 1250x1250mm

| Code  | Description                                       | Capacity<br>(kg) | Unit Weight<br>(kg) |
|-------|---------------------------------------------------|------------------|---------------------|
| М7909 | Heavy Duty Pallet Stand with Tall Adjustable Legs | 2000             | 43                  |
| М7903 | Gussets to suit M7909                             |                  | 7.5                 |
| M7904 | Steel Cap Base to suit M7909                      |                  | 24.5                |
| M7905 | Castor Kit to suit M7909                          | 2000             | 11                  |
| М7906 | Handle to suit M7909                              |                  | 4.5                 |
| М7907 | Tow Hitch Kit to suit M7909                       | 4500             | 7                   |