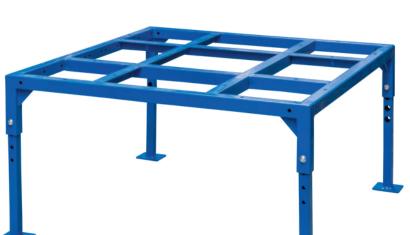

## **Heavy Duty Pallet Stand**

## (with Tall Adjustable Legs)

- The heavy-Duty steel constructed Pallet Stand with Tall Adjustable Legs keeps the load off the ground limiting the need for bending and lifting.
- This Pallet Stand has accessories tailored for all applications and is proving highly effective at reducing the incidences of repetitive strain and back injury.
- · Optional Accessories to suit below
- Powder coat finish
- Height: 500-650mm
- Platform Size: 1250x1250mm

| Code  | Description                                       | Capacity<br>(kg) | Unit Weight<br>(kg) |
|-------|---------------------------------------------------|------------------|---------------------|
| М7909 | Heavy Duty Pallet Stand with Tall Adjustable Legs | 2000             | 43                  |
| М7903 | Gussets to suit M7909                             |                  | 7.5                 |
| M7904 | Steel Cap Base to suit M7909                      |                  | 24.5                |
| M7905 | Castor Kit to suit M7909                          | 2000             | 11                  |
| М7906 | Handle to suit M7909                              |                  | 4.5                 |
| М7907 | Tow Hitch Kit to suit M7909                       | 4500             | 7                   |