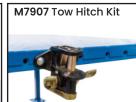

| Code  | Description                                       | Capacity<br>(kg) | Unit Weight<br>(kg) |
|-------|---------------------------------------------------|------------------|---------------------|
| М7909 | Heavy Duty Pallet Stand with Tall Adjustable Legs | 2000             | 43                  |
| М7903 | Gussets to suit M7909                             |                  | 7.5                 |
| M7904 | Steel Cap Base to suit M7909                      |                  | 24.5                |
| M7905 | Castor Kit to suit M7909                          | 2000             | 11                  |
| М7906 | Handle to suit M7909                              |                  | 4.5                 |
| М7907 | Tow Hitch Kit to suit M7909                       | 4500             | 7                   |