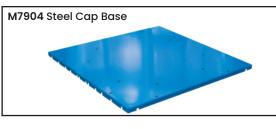

| Code  | Description                                       | Capacity<br>(kg) | Unit Weight<br>(kg) |
|-------|---------------------------------------------------|------------------|---------------------|
| М7909 | Heavy Duty Pallet Stand with Tall Adjustable Legs | 2000             | 43                  |
| М7903 | Gussets to suit M7909                             |                  | 7.5                 |
| M7904 | Steel Cap Base to suit M7909                      |                  | 24.5                |
| M7905 | Castor Kit to suit M7909                          | 2000             | 11                  |
| М7906 | Handle to suit M7909                              |                  | 4.5                 |
| М7907 | Tow Hitch Kit to suit M7909                       | 4500             | 7                   |