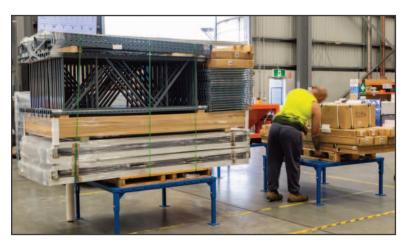

## **Heavy Duty Pallet Stand**

## (with Tall Adjustable Legs)

- The heavy-Duty steel constructed Pallet Stand with Tall Adjustable Legs keeps the load off the ground limiting the need for bending and lifting.
- This Pallet Stand has accessories tailored for all applications and is proving highly effective at reducing the incidences of repetitive strain and back injury.
- · Optional Accessories to suit below
- Powder coat finish
- Height: 500-650mm
- Platform Size: 1250x1250mm