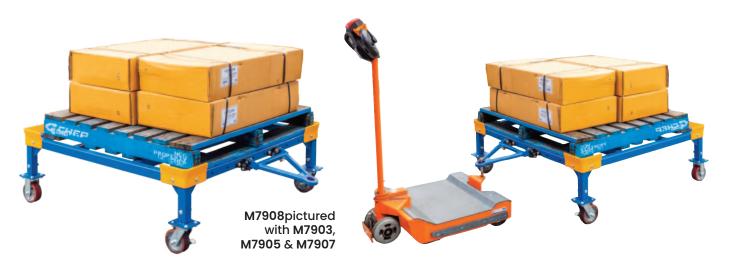

| Code  | Description                                        | Capacity<br>(kg) | Unit Weight<br>(kg) |
|-------|----------------------------------------------------|------------------|---------------------|
| м7908 | Heavy Duty Pallet Stand with Short Adjustable Legs | 2000             | 40                  |
| м7903 | Gussets to suit M7908                              |                  | 7.5                 |
| M7904 | Steel Cap Base to suit M7908                       |                  | 24.5                |
| М7905 | Castor Kit to suit M7908                           | 2000             | 11                  |
| м7906 | Handle to suit M7908                               |                  | 4.5                 |
| М7907 | Tow Hitch Kit to suit M7908                        | 4500             | 7                   |