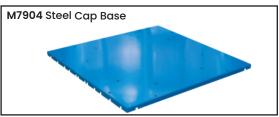

| Code  | Description                                        | Capacity<br>(kg) | Unit Weight<br>(kg) |
|-------|----------------------------------------------------|------------------|---------------------|
| м7908 | Heavy Duty Pallet Stand with Short Adjustable Legs | 2000             | 40                  |
| м7903 | Gussets to suit M7908                              |                  | 7.5                 |
| M7904 | Steel Cap Base to suit M7908                       |                  | 24.5                |
| М7905 | Castor Kit to suit M7908                           | 2000             | 11                  |
| м7906 | Handle to suit M7908                               |                  | 4.5                 |
| М7907 | Tow Hitch Kit to suit M7908                        | 4500             | 7                   |