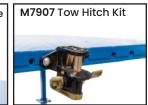

| Code  | Description                                        | Capacity<br>(kg) | Unit Weight<br>(kg) |
|-------|----------------------------------------------------|------------------|---------------------|
| м7908 | Heavy Duty Pallet Stand with Short Adjustable Legs | 2000             | 40                  |
| м7903 | Gussets to suit M7908                              |                  | 7.5                 |
| M7904 | Steel Cap Base to suit M7908                       |                  | 24.5                |
| М7905 | Castor Kit to suit M7908                           | 2000             | 11                  |
| м7906 | Handle to suit M7908                               |                  | 4.5                 |
| М7907 | Tow Hitch Kit to suit M7908                        | 4500             | 7                   |