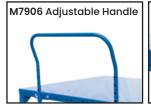

| Code  | Description                                        | Capacity<br>(kg) | Unit Weight<br>(kg) |
|-------|----------------------------------------------------|------------------|---------------------|
| м7908 | Heavy Duty Pallet Stand with Short Adjustable Legs | 2000             | 40                  |
| м7903 | Gussets to suit M7908                              |                  | 7.5                 |
| M7904 | Steel Cap Base to suit M7908                       |                  | 24.5                |
| М7905 | Castor Kit to suit M7908                           | 2000             | 11                  |
| м7906 | Handle to suit M7908                               |                  | 4.5                 |
| М7907 | Tow Hitch Kit to suit M7908                        | 4500             | 7                   |