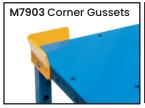

| Code  | Description                                        | Capacity<br>(kg) | Unit Weight<br>(kg) |
|-------|----------------------------------------------------|------------------|---------------------|
| м7908 | Heavy Duty Pallet Stand with Short Adjustable Legs | 2000             | 40                  |
| м7903 | Gussets to suit M7908                              |                  | 7.5                 |
| M7904 | Steel Cap Base to suit M7908                       |                  | 24.5                |
| М7905 | Castor Kit to suit M7908                           | 2000             | 11                  |
| м7906 | Handle to suit M7908                               |                  | 4.5                 |
| М7907 | Tow Hitch Kit to suit M7908                        | 4500             | 7                   |