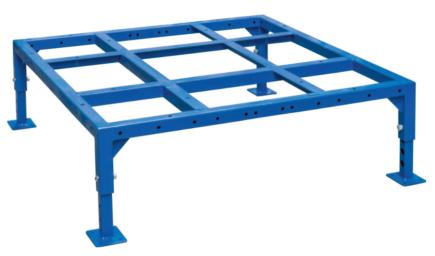

## **Heavy Duty Pallet Stand** (with Short Adjustable Legs)

- The heavy-Duty steel constructed Pallet Stand with Short Adjustable Legs keeps the load off the ground limiting the need for bending and lifting.
- This Pallet Stand has accessories tailored for all applications and is proving highly effective at reducing the incidences of repetitive strain and back injury.
- · Optional Accessories to suit below
- Powder coat finish
- Height: 250-400mm
- Platform Size: 1250x1250mm

| Code  | Description                                        | Capacity<br>(kg) | Unit Weight<br>(kg) |
|-------|----------------------------------------------------|------------------|---------------------|
| м7908 | Heavy Duty Pallet Stand with Short Adjustable Legs | 2000             | 40                  |
| м7903 | Gussets to suit M7908                              |                  | 7.5                 |
| M7904 | Steel Cap Base to suit M7908                       |                  | 24.5                |
| М7905 | Castor Kit to suit M7908                           | 2000             | 11                  |
| м7906 | Handle to suit M7908                               |                  | 4.5                 |
| М7907 | Tow Hitch Kit to suit M7908                        | 4500             | 7                   |