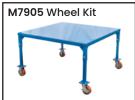

| Code  | Description                                        | Capacity<br>(kg) | Unit Weight<br>(kg) |
|-------|----------------------------------------------------|------------------|---------------------|
| м7908 | Heavy Duty Pallet Stand with Short Adjustable Legs | 2000             | 40                  |
| м7903 | Gussets to suit M7908                              |                  | 7.5                 |
| M7904 | Steel Cap Base to suit M7908                       |                  | 24.5                |
| М7905 | Castor Kit to suit M7908                           | 2000             | 11                  |
| м7906 | Handle to suit M7908                               |                  | 4.5                 |
| М7907 | Tow Hitch Kit to suit M7908                        | 4500             | 7                   |