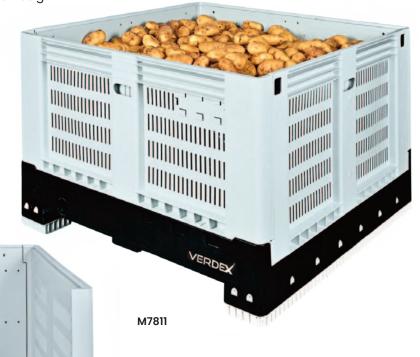

## **Vented Collapsible Bin & Lid**

- Made from UV Stabilised PP
- Full recyclable and Food Grade Approved
- 3:1 Fold Down ratio
- 2 way forklift and pallet truck Entry
- · Can safely stack up to 10 bins high
- Volume 730L
- Pallet Rack Safe Unique Positive Locking Base Design
- Racking Capacity 500kg
- · Dynamic Capacity 1000kg
- Static Capacity 4000kg
- Bin Open Dimensions: 1162x1162x780mm
- Bin Closed Dimensions: 1162x1162x270mm
- Bin Internal Dimensions: 1070x1070x630mm
- Lid Dimensions: 1172x1172x63mm

M7816

| Code  | Details                            | Unit Weight<br>(kg) |
|-------|------------------------------------|---------------------|
| M7811 | Vented Collapsible Bin             | 46                  |
| M7816 | Lid to suit Vented Collapsible Bin | 6.2                 |