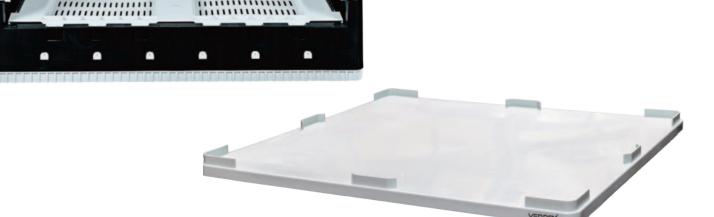

M7816

| Code  | Details                            | Unit Weight<br>(kg) |
|-------|------------------------------------|---------------------|
| M7811 | Vented Collapsible Bin             | 46                  |
| M7816 | Lid to suit Vented Collapsible Bin | 6.2                 |