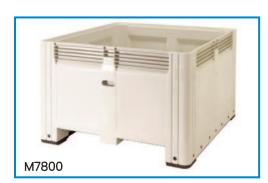

| Code  | Details         | Capacity<br>(L) | Eternal Size<br>LxWxH (mm) | Internal Size<br>LxWxH (mm) | Unit<br>Weight (kg) |
|-------|-----------------|-----------------|----------------------------|-----------------------------|---------------------|
| M7800 | Solid Mega Bin  | 780             | 1165x1165x780              | 1082x1082x650               | 44                  |
| M7810 | Vented Mega Bin | 780             | 1165x1165x780              | 1082x1082x650               | 44                  |
| M7815 | Mega Bin Lid    | -               | 1180x1180x35               | -                           | 10                  |