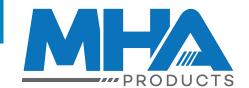

## **Plastic Mega Bins**

- · Designed for fruit and vegetable movement and retail high performance
- Rounded corners and smoother interior surfaces results in less bruising and damage to your produce.
- Multiple vents in sides and base provide superior airflow so products cool faster adding valuable shelf life to your produce.
- The smooth, non-absorbent surface will not harbour or transfer mould, bacteria or disease carrying organisms.
- · Available in both solid and vented
- Standard pallet size (1165mm x 1165mm)
- · Fits on standard pallet racking
- · Maximum load capacity: 500kgs

| Code  | Details         | Capacity<br>(L) | Eternal Size<br>LxWxH (mm) | Internal Size<br>LxWxH (mm) | Unit<br>Weight (kg) |
|-------|-----------------|-----------------|----------------------------|-----------------------------|---------------------|
| M7800 | Solid Mega Bin  | 780             | 1165x1165x780              | 1082x1082x650               | 44                  |
| M7810 | Vented Mega Bin | 780             | 1165x1165x780              | 1082x1082x650               | 44                  |
| M7815 | Mega Bin Lid    | -               | 1180x1180x35               | -                           | 10                  |