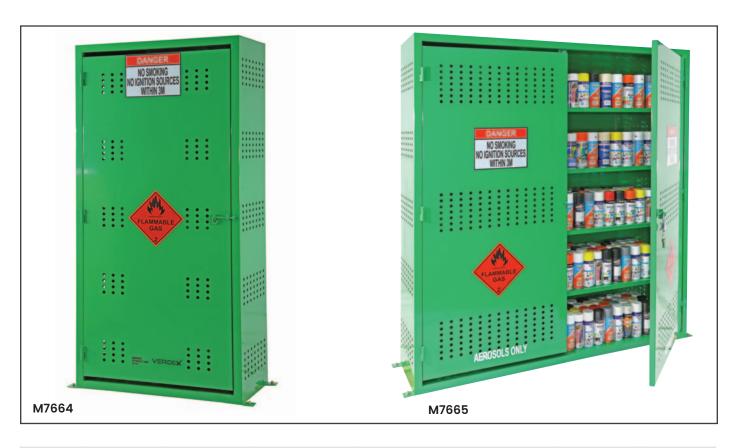

## **Aerosol Storage Cages**

- Heavy duty steel construction storage cages designed specifically for aerosol cans
- · Power coated green
- · All cages have lockable doors and bolt down plates for added security
- Made in Australia to AS 3833

See more information on next page

| Code  | Can Storage<br>Capacity | Internal Size<br>LxWxH (mm) | External Size<br>LxWxH (mm) | Distance between shelves (mm)    | Door Opening<br>Size (mm) | Unit<br>Weight (kg) |
|-------|-------------------------|-----------------------------|-----------------------------|----------------------------------|---------------------------|---------------------|
| M7660 | 12                      | 490x205x355                 | 500x250x400                 | -                                | 440x320                   | 12                  |
| M7661 | 60                      | 695x265x605                 | 700x300x650                 | 290                              | 640x570                   | 25                  |
| M7662 | 108                     | 845x360x850                 | 852x400x900                 | 295 (Top) 250 (Mid) 270 (Bottom) | 770x820                   | 34                  |
| M7663 | 216                     | 1650x365x850                | 1655x400x900                | 295mm (Top) 260mm (Mid & Bottom) | 1575x820                  | 85                  |
| M7664 | 216                     | 847x368x1750                | 850x400x1800                | 365 (Top) 325 (1-4 levels)       | 770x1720                  | 77                  |
| M7665 | 432                     | 1650x365x1750               | 1655x400x1800               | 325                              | 1575x1720                 | 152                 |