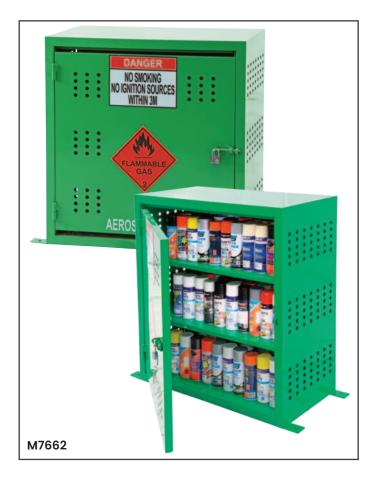

## **Aerosol Storage Cages**

- Heavy duty steel construction storage cages designed specifically for aerosol cans
- · Power coated green
- · All cages have lockable doors and bolt down plates for added security
- Made in Australia to AS 3833

See more information on next page

| Code  | Can Storage<br>Capacity | Internal Size<br>LxWxH (mm) | External Size<br>LxWxH (mm) | Distance between shelves (mm)    | Door Opening<br>Size (mm) | Unit<br>Weight (kg) |
|-------|-------------------------|-----------------------------|-----------------------------|----------------------------------|---------------------------|---------------------|
| M7660 | 12                      | 490x205x355                 | 500x250x400                 | -                                | 440x320                   | 12                  |
| M7661 | 60                      | 695x265x605                 | 700x300x650                 | 290                              | 640x570                   | 25                  |
| M7662 | 108                     | 845x360x850                 | 852x400x900                 | 295 (Top) 250 (Mid) 270 (Bottom) | 770x820                   | 34                  |
| M7663 | 216                     | 1650x365x850                | 1655x400x900                | 295mm (Top) 260mm (Mid & Bottom) | 1575x820                  | 85                  |
| M7664 | 216                     | 847x368x1750                | 850x400x1800                | 365 (Top) 325 (1-4 levels)       | 770x1720                  | 77                  |
| M7665 | 432                     | 1650x365x1750               | 1655x400x1800               | 325                              | 1575x1720                 | 152                 |