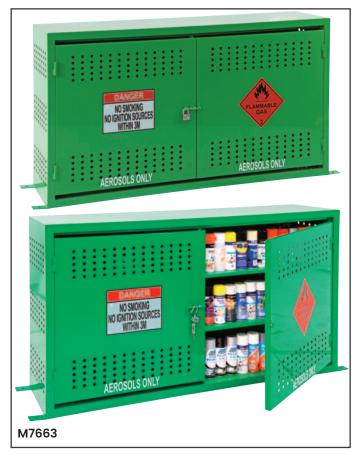

## **Aerosol Storage Cages**

- Heavy duty steel construction storage cages designed specifically for aerosol cans
- · Power coated green
- · All cages have lockable doors and bolt down plates for added security
- Made in Australia to AS 3833

See more information on next page

| Code  | Can Storage<br>Capacity | Internal Size<br>LxWxH (mm) | External Size<br>LxWxH (mm) | Distance between shelves (mm)    | Door Opening<br>Size (mm) | Unit<br>Weight (kg) |
|-------|-------------------------|-----------------------------|-----------------------------|----------------------------------|---------------------------|---------------------|
| M7660 | 12                      | 490x205x355                 | 500x250x400                 | -                                | 440x320                   | 12                  |
| M7661 | 60                      | 695x265x605                 | 700x300x650                 | 290                              | 640x570                   | 25                  |
| M7662 | 108                     | 845x360x850                 | 852x400x900                 | 295 (Top) 250 (Mid) 270 (Bottom) | 770x820                   | 34                  |
| M7663 | 216                     | 1650x365x850                | 1655x400x900                | 295mm (Top) 260mm (Mid & Bottom) | 1575x820                  | 85                  |
| M7664 | 216                     | 847x368x1750                | 850x400x1800                | 365 (Top) 325 (1-4 levels)       | 770x1720                  | 77                  |
| M7665 | 432                     | 1650x365x1750               | 1655x400x1800               | 325                              | 1575x1720                 | 152                 |