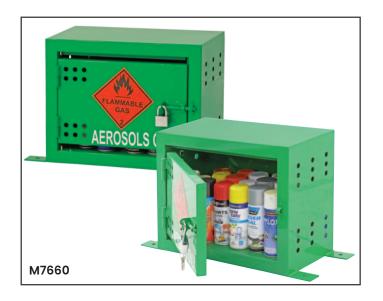

## **Aerosol Storage Cages**

- Heavy duty steel construction storage cages designed specifically for aerosol cans
- · Power coated green
- · All cages have lockable doors and bolt down plates for added security
- Made in Australia to AS 3833

See more information on next page

| Code  | Can Storage<br>Capacity | Internal Size<br>LxWxH (mm) | External Size<br>LxWxH (mm) | Distance between shelves (mm)    | Door Opening<br>Size (mm) | Unit<br>Weight (kg) |
|-------|-------------------------|-----------------------------|-----------------------------|----------------------------------|---------------------------|---------------------|
| M7660 | 12                      | 490x205x355                 | 500x250x400                 | -                                | 440x320                   | 12                  |
| M7661 | 60                      | 695x265x605                 | 700x300x650                 | 290                              | 640x570                   | 25                  |
| M7662 | 108                     | 845x360x850                 | 852x400x900                 | 295 (Top) 250 (Mid) 270 (Bottom) | 770x820                   | 34                  |
| M7663 | 216                     | 1650x365x850                | 1655x400x900                | 295mm (Top) 260mm (Mid & Bottom) | 1575x820                  | 85                  |
| M7664 | 216                     | 847x368x1750                | 850x400x1800                | 365 (Top) 325 (1-4 levels)       | 770x1720                  | 77                  |
| M7665 | 432                     | 1650x365x1750               | 1655x400x1800               | 325                              | 1575x1720                 | 152                 |