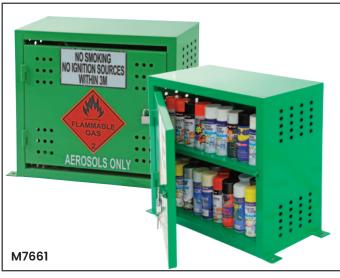

## **Aerosol Storage Cages**

- Heavy duty steel construction storage cages designed specifically for aerosol cans
- · Power coated green
- · All cages have lockable doors and bolt down plates for added security
- Made in Australia to AS 3833

See more information on next page

| Code  | Can Storage<br>Capacity | Internal Size<br>LxWxH (mm) | External Size<br>LxWxH (mm) | Distance between shelves (mm)    | Door Opening<br>Size (mm) | Unit<br>Weight (kg) |
|-------|-------------------------|-----------------------------|-----------------------------|----------------------------------|---------------------------|---------------------|
| M7660 | 12                      | 490x205x355                 | 500x250x400                 | -                                | 440x320                   | 12                  |
| M7661 | 60                      | 695x265x605                 | 700x300x650                 | 290                              | 640x570                   | 25                  |
| M7662 | 108                     | 845x360x850                 | 852x400x900                 | 295 (Top) 250 (Mid) 270 (Bottom) | 770x820                   | 34                  |
| M7663 | 216                     | 1650x365x850                | 1655x400x900                | 295mm (Top) 260mm (Mid & Bottom) | 1575x820                  | 85                  |
| M7664 | 216                     | 847x368x1750                | 850x400x1800                | 365 (Top) 325 (1-4 levels)       | 770x1720                  | 77                  |
| M7665 | 432                     | 1650x365x1750               | 1655x400x1800               | 325                              | 1575x1720                 | 152                 |