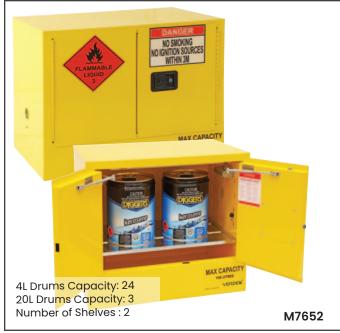

| Code  | Storage<br>Capacity (L) | Door Opening<br>Size (mm) | Internal Size<br>LxWxH (mm) | External Size<br>LxWxH (mm) | Unit<br>Weight (kg) |
|-------|-------------------------|---------------------------|-----------------------------|-----------------------------|---------------------|
| M7650 | 30                      | 420x555                   | 420x375x555                 | 505x465x800                 | 43                  |
| M7651 | 60                      | 420x820                   | 420x375x820                 | 505x465x1065                | 55                  |
| M7652 | 100                     | 835x555                   | 835x525x555                 | 920x615x800                 | 76                  |
| M7653 | 160                     | 1015x1050                 | 1015x375x1050               | 1100x465x1295               | 110                 |