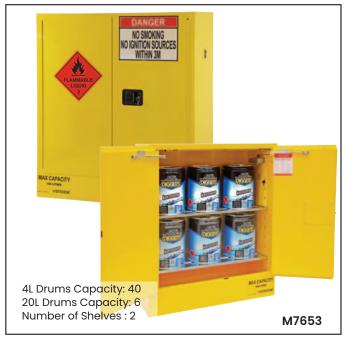

| Code  | Storage<br>Capacity (L) | Door Opening<br>Size (mm) | Internal Size<br>LxWxH (mm) | External Size<br>LxWxH (mm) | Unit<br>Weight (kg) |
|-------|-------------------------|---------------------------|-----------------------------|-----------------------------|---------------------|
| M7650 | 30                      | 420x555                   | 420x375x555                 | 505x465x800                 | 43                  |
| M7651 | 60                      | 420x820                   | 420x375x820                 | 505x465x1065                | 55                  |
| M7652 | 100                     | 835x555                   | 835x525x555                 | 920x615x800                 | 76                  |
| M7653 | 160                     | 1015x1050                 | 1015x375x1050               | 1100x465x1295               | 110                 |