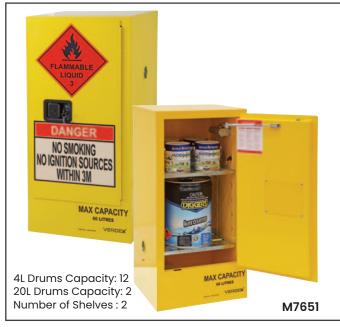

| Code  | Storage<br>Capacity (L) | Door Opening<br>Size (mm) | Internal Size<br>LxWxH (mm) | External Size<br>LxWxH (mm) | Unit<br>Weight (kg) |
|-------|-------------------------|---------------------------|-----------------------------|-----------------------------|---------------------|
| M7650 | 30                      | 420x555                   | 420x375x555                 | 505x465x800                 | 43                  |
| M7651 | 60                      | 420x820                   | 420x375x820                 | 505x465x1065                | 55                  |
| M7652 | 100                     | 835x555                   | 835x525x555                 | 920x615x800                 | 76                  |
| M7653 | 160                     | 1015x1050                 | 1015x375x1050               | 1100x465x1295               | 110                 |