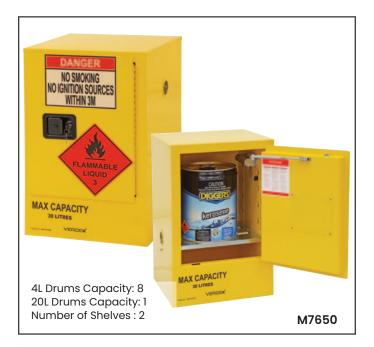

| Code  | Storage<br>Capacity (L) | Door Opening<br>Size (mm) | Internal Size<br>LxWxH (mm) | External Size<br>LxWxH (mm) | Unit<br>Weight (kg) |
|-------|-------------------------|---------------------------|-----------------------------|-----------------------------|---------------------|
| M7650 | 30                      | 420x555                   | 420x375x555                 | 505x465x800                 | 43                  |
| M7651 | 60                      | 420x820                   | 420x375x820                 | 505x465x1065                | 55                  |
| M7652 | 100                     | 835x555                   | 835x525x555                 | 920x615x800                 | 76                  |
| M7653 | 160                     | 1015x1050                 | 1015x375x1050               | 1100x465x1295               | 110                 |