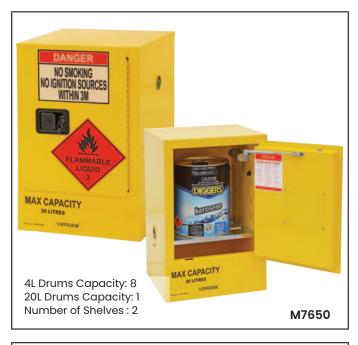

| Code  | Storage<br>Capacity (L) | Door Opening<br>Size (mm) |  |
|-------|-------------------------|---------------------------|--|
| M7650 | 30                      | 420x555                   |  |
| M7651 | 60                      | 420x820                   |  |
| M7652 | 100                     | 835x555                   |  |
| M7653 | 160                     | 1015x1050                 |  |
|       |                         |                           |  |

| Internal Size<br>LxWxH (mm) | External Size<br>LxWxH (mm) | Unit<br>Weight (kg) |
|-----------------------------|-----------------------------|---------------------|
| 420x375x555                 | 505x465x800                 | 43                  |
| 420x375x820                 | 505x465x1065                | 55                  |
| 835x525x555                 | 920x615x800                 | 76                  |
| 1015x375x1050               | 1100x465x1295               | 110                 |