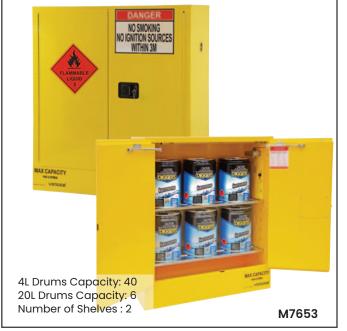

| Code  | Storage<br>Capacity (L) | Door Opening<br>Size (mm) |  |
|-------|-------------------------|---------------------------|--|
| M7650 | 30                      | 420x555                   |  |
| M7651 | 60                      | 420x820                   |  |
| M7652 | 100                     | 835x555                   |  |
| M7653 | 160                     | 1015x1050                 |  |
|       |                         |                           |  |

| Internal Size<br>LxWxH (mm) | External Size<br>LxWxH (mm) | Unit<br>Weight (kg) |
|-----------------------------|-----------------------------|---------------------|
| 420x375x555                 | 505x465x800                 | 43                  |
| 420x375x820                 | 505x465x1065                | 55                  |
| 835x525x555                 | 920x615x800                 | 76                  |
| 1015x375x1050               | 1100x465x1295               | 110                 |