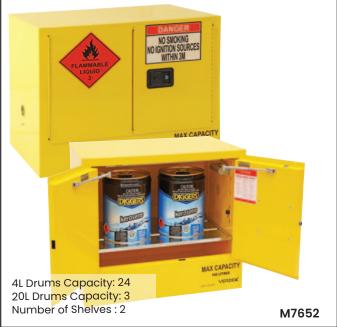

| Code  | Storage<br>Capacity (L) | Door Opening<br>Size (mm) |  |
|-------|-------------------------|---------------------------|--|
| M7650 | 30                      | 420x555                   |  |
| M7651 | 60                      | 420x820                   |  |
| M7652 | 100                     | 835x555                   |  |
| M7653 | 160                     | 1015x1050                 |  |
|       |                         |                           |  |

| Internal Size<br>LxWxH (mm) | External Size<br>LxWxH (mm) | Unit<br>Weight (kg) |
|-----------------------------|-----------------------------|---------------------|
| 420x375x555                 | 505x465x800                 | 43                  |
| 420x375x820                 | 505x465x1065                | 55                  |
| 835x525x555                 | 920x615x800                 | 76                  |
| 1015x375x1050               | 1100x465x1295               | 110                 |