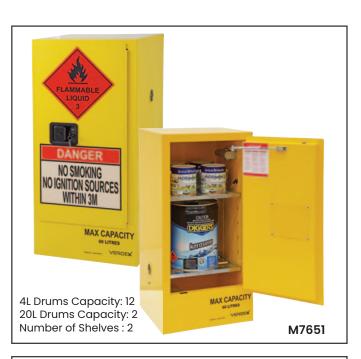

| Code  | Storage<br>Capacity (L) | Door Opening<br>Size (mm) |  |
|-------|-------------------------|---------------------------|--|
| M7650 | 30                      | 420x555                   |  |
| M7651 | 60                      | 420x820                   |  |
| M7652 | 100                     | 835x555                   |  |
| M7653 | 160                     | 1015x1050                 |  |
|       |                         |                           |  |

| Internal Size<br>LxWxH (mm) | External Size<br>LxWxH (mm) | Unit<br>Weight (kg) |
|-----------------------------|-----------------------------|---------------------|
| 420x375x555                 | 505x465x800                 | 43                  |
| 420x375x820                 | 505x465x1065                | 55                  |
| 835x525x555                 | 920x615x800                 | 76                  |
| 1015x375x1050               | 1100x465x1295               | 110                 |