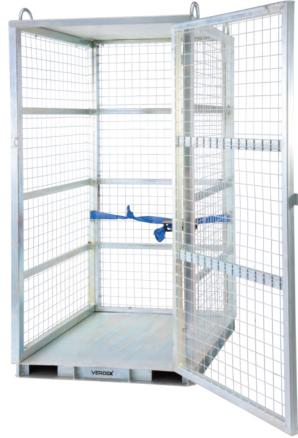

## **Lockable Gas Storage Cage**

- Secure gas cylinder cage, suitable for workshops, building sites and mines
- The cage is fitted with crane lifting lugs and fork pockets underneath
- Cage comes with securing load straps to prevent cylinders from moving during transport
- Full metal roof which provides weather protection
- Finish: Zinc plated
- Lockable door
- · Load Centre: 515mm
- HCG: 600mm