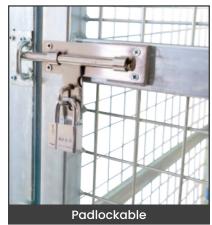

## **Lockable Gas Storage Cage**

- Secure gas cylinder cage, suitable for workshops, building sites and mines
- The cage is fitted with crane lifting lugs and fork pockets underneath
- Cage comes with securing load straps to prevent cylinders from moving during transport
- Full metal roof which provides weather protection
- Finish: Zinc plated
- Lockable door
- · Load Centre: 515mm
- HCG: 600mm