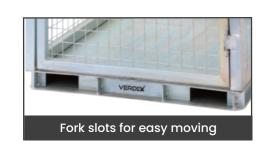

## **Lockable Gas Storage Cage**

- Secure gas cylinder cage, suitable for workshops, building sites and mines
- The cage is fitted with crane lifting lugs and fork pockets underneath
- Cage comes with securing load straps to prevent cylinders from moving during transport
- Full metal roof which provides weather protection
- Finish: Zinc plated
- Lockable door
- · Load Centre: 515mm
- HCG: 600mm