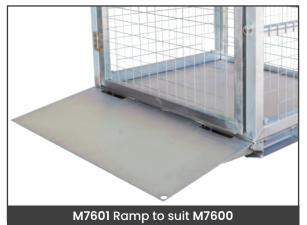

| Code   | Details                                     | Safe Working<br>Load(kg) | Fork Pocket<br>Size (mm) | Overall Size<br>WxDxH (mm) | Internal Size<br>WxDxH (mm) | Unit<br>Weight (kg) |
|--------|---------------------------------------------|--------------------------|--------------------------|----------------------------|-----------------------------|---------------------|
| M7600  | Storage Cage                                | 750                      | 165x65                   | 1060x1060x1800             | 930x930x1850                | 180                 |
| M7601  | Ramp to suit M7600                          |                          |                          | 500x1015x40                |                             | 13                  |
| M7600A | Assembly of Lockable Storage Cage Available |                          |                          |                            |                             |                     |