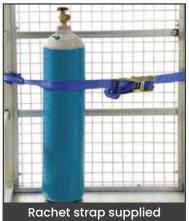

## **Lockable Gas Storage Cage**

- Secure gas cylinder cage, suitable for workshops, building sites and mines
- The cage is fitted with crane lifting lugs and fork pockets underneath
- Cage comes with securing load straps to prevent cylinders from moving during transport
- Full metal roof which provides weather protection
- Finish: Zinc plated
- Lockable door
- · Load Centre: 515mm
- HCG: 600mm