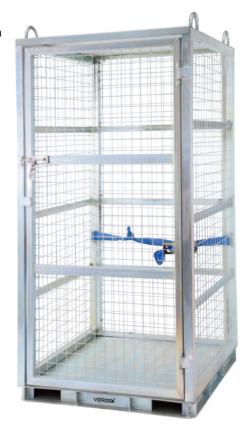

## **Lockable Gas Storage Cage**

- Secure gas cylinder cage, suitable for workshops, building sites and mines
- The cage is fitted with crane lifting lugs and fork pockets underneath
- Cage comes with securing load straps to prevent cylinders from moving during transport
- Full metal roof which provides weather protection
- Finish: Zinc plated
- Lockable door
- · Load Centre: 515mm
- HCG: 600mm

| Code   | Details                                     | Safe Working<br>Load(kg) | Fork Pocket<br>Size (mm) | Overall Size<br>WxDxH (mm) | Internal Size<br>WxDxH (mm) | Unit<br>Weight (kg) |
|--------|---------------------------------------------|--------------------------|--------------------------|----------------------------|-----------------------------|---------------------|
| M7600  | Storage Cage                                | 750                      | 165x65                   | 1060x1060x1800             | 930x930x1850                | 180                 |
| M7601  | Ramp to suit M7600                          |                          |                          | 500x1015x40                |                             | 13                  |
| M7600A | Assembly of Lockable Storage Cage Available |                          |                          |                            |                             |                     |