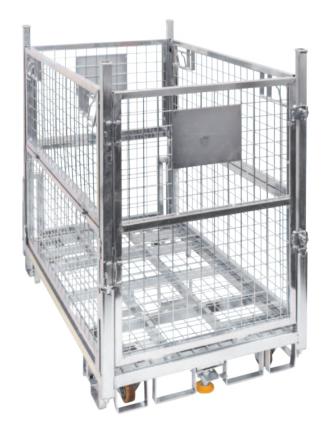

## Collapsible & Stackable Stillage Cage (Rectangular)

- Fork Pockets 4 Side Fork Lift/2 Side Pallet Truck Access
- Pallet Racking Compatible (beam lock at long side)
- 3 Sided Half Drop Down Gate
- 1 Sided Swing Gate (Short Side)
- · Pallet Rack Safe Unique Locking Base Design
- Quick Collapsible sides so the unit can be quickly folded, stored and transported in the knock-down position
- Zinc Finish
- · Compact Design can be stacked when collapsed
- · Optional Wheel Kit
- 2 License Plates on Short Sides
- Stackable (3) High Loaded, (4)
  High Empty, (6) High Collapsed
- 4 x Heavy Duty Low Profile Castors (2 x Swivel & 2 x Fixed)
- Fork Pocket Size: 132x85mm
- · Fork Pocket Centre: 250mm
- Base Height: 130mm
- · Collapsed Height: 425mm

| Code  | Details                               | Load<br>Capacity<br>(kg) | Internal Size<br>LxWxH (mm) | Overall Size<br>LxWxH (mm) | Unit<br>Weight<br>(kg) |
|-------|---------------------------------------|--------------------------|-----------------------------|----------------------------|------------------------|
| M7561 | Collapsible & Stackable Stillage Cage | 500                      | 1090x680x925                | 1150x750x1170              | 74                     |
| M7562 | Optional Wheel Kit to suit M7561      |                          |                             |                            |                        |