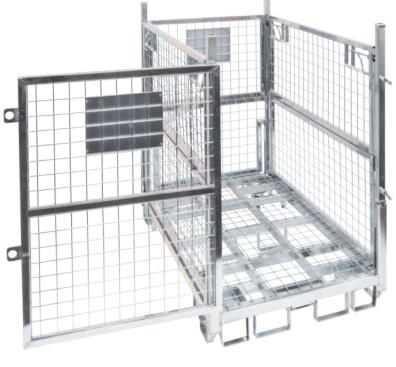

## Collapsible & Stackable Stillage Cage (Rectangular)

- Fork Pockets 4 Side Fork Lift/2 Side Pallet Truck Access
- Pallet Racking Compatible (beam lock at long side)
- 3 Sided Half Drop Down Gate
- 1 Sided Swing Gate (Short Side)
- · Pallet Rack Safe Unique Locking Base Design
- Quick Collapsible sides so the unit can be quickly folded, stored and transported in the knock-down position
- Zinc Finish
- · Compact Design can be stacked when collapsed
- · Optional Wheel Kit
- 2 License Plates on Short Sides
- Stackable (3) High Loaded, (4)
  High Empty, (6) High Collapsed
- 4 x Heavy Duty Low Profile Castors (2 x Swivel & 2 x Fixed)
- Fork Pocket Size: 132x85mm
- · Fork Pocket Centre: 250mm
- Base Height: 130mm
- · Collapsed Height: 425mm

| Code  | Details                               | Load<br>Capacity<br>(kg) | Internal Size<br>LxWxH (mm) | Overall Size<br>LxWxH (mm) | Unit<br>Weight<br>(kg) |
|-------|---------------------------------------|--------------------------|-----------------------------|----------------------------|------------------------|
| M7561 | Collapsible & Stackable Stillage Cage | 500                      | 1090x680x925                | 1150x750x1170              | 74                     |
| M7562 | Optional Wheel Kit to suit M7561      |                          |                             |                            |                        |