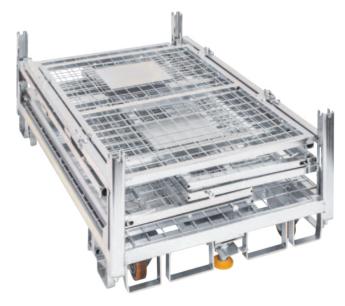

## Collapsible & Stackable Stillage Cage (Rectangular)

- Fork Pockets 4 Side Fork Lift/2 Side Pallet Truck Access
- Pallet Racking Compatible (beam lock at long side)
- 3 Sided Half Drop Down Gate
- 1 Sided Swing Gate (Short Side)
- · Pallet Rack Safe Unique Locking Base Design
- Quick Collapsible sides so the unit can be quickly folded, stored and transported in the knock-down position
- Zinc Finish
- · Compact Design can be stacked when collapsed
- · Optional Wheel Kit
- 2 License Plates on Short Sides
- Stackable (3) High Loaded, (4)
  High Empty, (6) High Collapsed
- 4 x Heavy Duty Low Profile Castors (2 x Swivel & 2 x Fixed)
- Fork Pocket Size: 132x85mm
- · Fork Pocket Centre: 250mm
- Base Height: 130mm
- · Collapsed Height: 425mm

| Code  | Details                               | Load<br>Capacity<br>(kg) | Internal Size<br>LxWxH (mm) | Overall Size<br>LxWxH (mm) | Unit<br>Weight<br>(kg) |
|-------|---------------------------------------|--------------------------|-----------------------------|----------------------------|------------------------|
| M7561 | Collapsible & Stackable Stillage Cage | 500                      | 1090x680x925                | 1150x750x1170              | 74                     |
| M7562 | Optional Wheel Kit to suit M7561      |                          |                             |                            |                        |