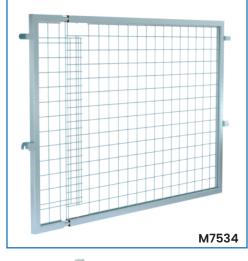

| Code  | Details                           | Load<br>Capacity (kg) | Internal Size<br>LxWxH (mm) | Overall Size<br>LxWxH (mm) | Unit<br>Weight (kg) |
|-------|-----------------------------------|-----------------------|-----------------------------|----------------------------|---------------------|
| M7541 | Collapsible and Stackable Cage    | 1200                  | 1035x1035x805               | 1125x1125x1040             | 87                  |
| M7542 | Wheel Kit to suit M7541           |                       |                             |                            |                     |
| M7533 | Lid to suit M7541                 |                       |                             |                            |                     |
| M7534 | Full Height Divider to suit M7541 |                       |                             |                            |                     |