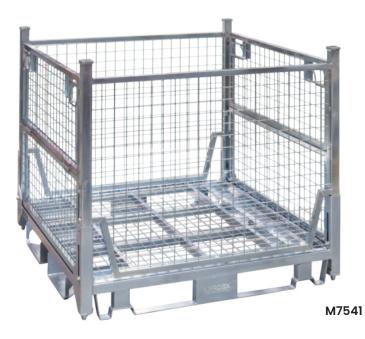

## Collapsible and Stackable Stillage Cage

Multi-purpose transport or storage cages which are great for storing products both indoor and outdoor.

- Pallet Rack Safe Unique Positive Locking Base Design
- · These cages can also be stored on pallet racking
- · Fold down gates
- · Front and rear gates are removable and half
- Quick collapse sides so the unit can be quickly folded, stored and transported in the knock-down position
- · Cages can be stacked 3 high when loaded and 10 high folded
- Finish: Zinc plated
- Supplied flatpacked
- 4 way pallet truck and forlift entry

| Code  | Details                           | Load<br>Capacity (kg) | Internal Size<br>LxWxH (mm) | Overall Size<br>LxWxH (mm) | Unit<br>Weight (kg) |
|-------|-----------------------------------|-----------------------|-----------------------------|----------------------------|---------------------|
| M7541 | Collapsible and Stackable Cage    | 1200                  | 1035x1035x805               | 1125x1125x1040             | 87                  |
| M7542 | Wheel Kit to suit M7541           |                       |                             |                            |                     |
| M7533 | Lid to suit M7541                 |                       |                             |                            |                     |
| M7534 | Full Height Divider to suit M7541 |                       |                             |                            |                     |