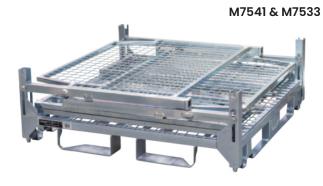

## Collapsible and Stackable Stillage Cage

Multi-purpose transport or storage cages which are great for storing products both indoor and outdoor.

- Pallet Rack Safe Unique Positive Locking Base Design
- · These cages can also be stored on pallet racking
- · Fold down gates
- · Front and rear gates are removable and half
- Quick collapse sides so the unit can be quickly folded, stored and transported in the knock-down position
- · Cages can be stacked 3 high when loaded and 10 high folded
- Finish: Zinc plated
- Supplied flatpacked
- 4 way pallet truck and forlift entry

| Code  | Details                           | Load<br>Capacity (kg) | Internal Size<br>LxWxH (mm) | Overall Size<br>LxWxH (mm) | Unit<br>Weight (kg) |
|-------|-----------------------------------|-----------------------|-----------------------------|----------------------------|---------------------|
| M7541 | Collapsible and Stackable Cage    | 1200                  | 1035x1035x805               | 1125x1125x1040             | 87                  |
| M7542 | Wheel Kit to suit M7541           |                       |                             |                            |                     |
| M7533 | Lid to suit M7541                 |                       |                             |                            |                     |
| M7534 | Full Height Divider to suit M7541 |                       |                             |                            |                     |