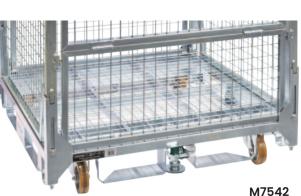

| Code  | Details                           | Load<br>Capacity (kg) | Internal Size<br>LxWxH (mm) | Overall Size<br>LxWxH (mm) | Unit<br>Weight (kg) |
|-------|-----------------------------------|-----------------------|-----------------------------|----------------------------|---------------------|
| M7541 | Collapsible and Stackable Cage    | 1200                  | 1035x1035x805               | 1125x1125x1040             | 87                  |
| M7542 | Wheel Kit to suit M7541           |                       |                             |                            |                     |
| M7533 | Lid to suit M7541                 |                       |                             |                            |                     |
| M7534 | Full Height Divider to suit M7541 |                       |                             |                            |                     |