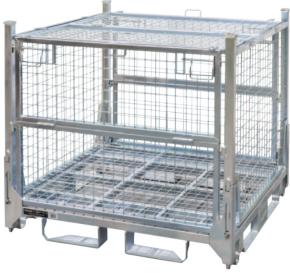

## Collapsible and Stackable Stillage Cage

Multi-purpose transport or storage cages which are great for storing products both indoor and outdoor.

- Pallet Rack Safe Unique Positive Locking Base Design
- · These cages can also be stored on pallet racking
- · Fold down gates
- · Front and rear gates are removable and half
- Quick collapse sides so the unit can be quickly folded, stored and transported in the knock-down position
- · Cages can be stacked 3 high when loaded and 10 high folded
- Finish: Zinc plated
- Supplied flatpacked
- 4 way pallet truck and forlift entry

| Code  | Details                           | Load<br>Capacity (kg) | Internal Size<br>LxWxH (mm) | Overall Size<br>LxWxH (mm) | Unit<br>Weight (kg) |
|-------|-----------------------------------|-----------------------|-----------------------------|----------------------------|---------------------|
| M7541 | Collapsible and Stackable Cage    | 1200                  | 1035x1035x805               | 1125x1125x1040             | 87                  |
| M7542 | Wheel Kit to suit M7541           |                       |                             |                            |                     |
| M7533 | Lid to suit M7541                 |                       |                             |                            |                     |
| M7534 | Full Height Divider to suit M7541 |                       |                             |                            |                     |