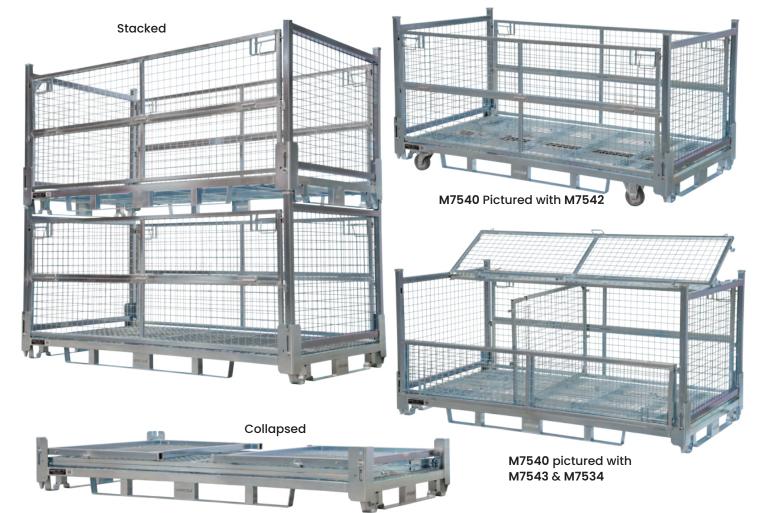

## **Double Width Storage Cage** (Full Height)

- Front and rear gates fold down allowing for safe, easy and fast access to goods
- Pallet Rack Safe unique positive locking base design
- Cage can be collapsed or assembled in seconds
- 4 Way forklift access & pallet truck entry
- Anti-tip base design
- Zinc plated finish
- Optional Full Height Divider sold seperately
- Stackable 2 high loaded, and 4 high empty
- Collapsed Height: 320mm

| Code  | Details                                 | Load<br>Capacity<br>(kg) | Internal Size<br>LxWxH (mm) | Overall Size<br>LxWxH (mm) | Unit<br>Weight<br>(kg) |
|-------|-----------------------------------------|--------------------------|-----------------------------|----------------------------|------------------------|
| M7540 | Double Width Storage Cage (Full Height) | 1050                     | 2100x1085x810               | 2200x1160x1055             | 125                    |
| M7534 | Full Height Divider to suit M7540       | -                        | -                           | 1135x750x41                | 7                      |
| M7543 | Lid to suit M7540                       | -                        | -                           | 1143x1040x60               | 21                     |
| M7542 | Wheel Kit to suit M7540                 |                          |                             |                            |                        |
|       |                                         |                          |                             |                            |                        |