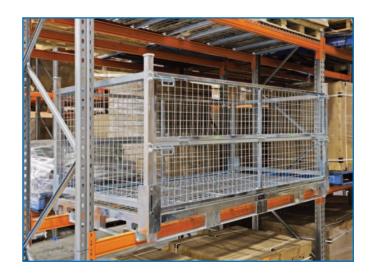

## **Double Width Storage Cage** (Full Height)

- Front and rear gates fold down allowing for safe, easy and fast access to goods
- Pallet Rack Safe unique positive locking base design
- Cage can be collapsed or assembled in seconds
- 4 Way forklift access & pallet truck entry
- Anti-tip base design
- Zinc plated finish
- Optional Full Height Divider sold seperately
- Stackable 2 high loaded, and 4 high empty
- Collapsed Height: 320mm