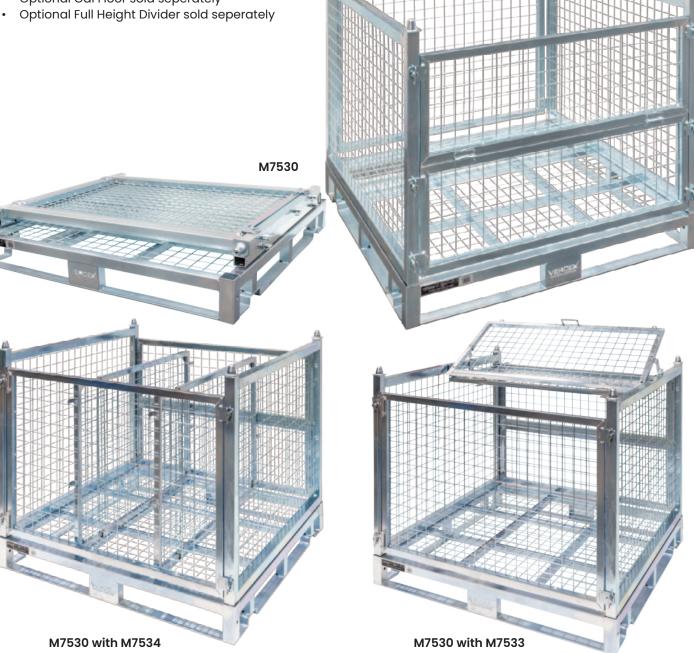

## Mesh Storage/Transport Cage

- Multi-purpose transport or storage cages which are great for storing products both indoor and outdoor.
- Pallet Rack Safe unique positive locking base design for racking

• Features a Half Swing Removable Front Gate and a Hinged Removable Rear Gate

Cages can be stacked 3 high, when loaded and 5 high when unloaded

Finish: Zinc plated

Supplied flatpacked

· Optional Gal Floor sold seperately

| Code  | Details                           | Load Capacity<br>(kg) | Internal Size<br>LxWxH (mm) | Overall Size<br>LxWxH (mm) | Unit Weight<br>(kg) |
|-------|-----------------------------------|-----------------------|-----------------------------|----------------------------|---------------------|
| M7530 | Mesh Storage Cage                 | 1000                  | 1070Xx1070x840              | 1160Xx1205x1041            | 80                  |
| M7502 | Galvanised Floor to suit M7530    |                       |                             |                            |                     |
| M7534 | Full Height Divider to suit M7530 |                       |                             |                            |                     |
| M7533 | Lid to suit M7530                 |                       |                             |                            |                     |