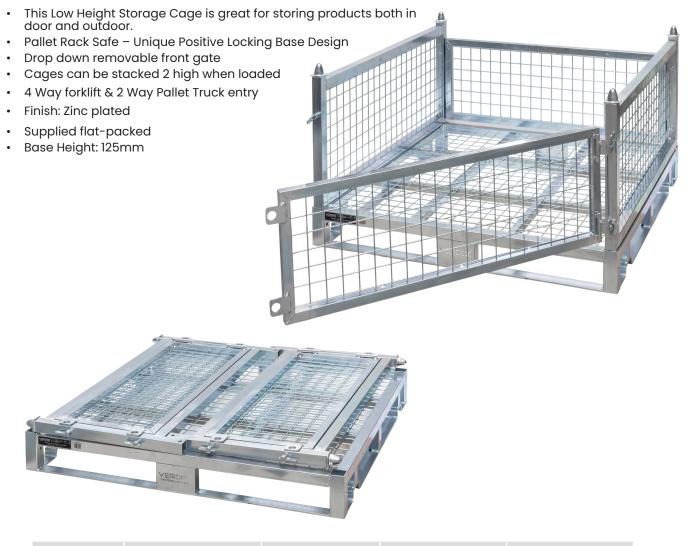

## **Low Height Storage Cage**

 Code
 Load Capacity (kg)
 Overall Dimensions LxWxH (mm)
 Internal Dimensions LxWxH (mm)
 Unit Weight (kg)

 M7529
 1000
 1160x1205x652
 1070x1070x480
 61

Visit www.mhaproducts.com.au for more images and details