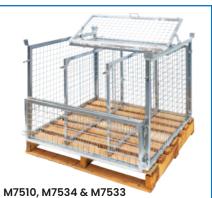

## **Stillage Pallet Cage** (Full Height)

- Multi-purpose transport or storage cage
- Great for storing products both indoor and outdoor
- These cages can also be stored on pallet racking
- Drop down removable front gate
- Supplied with a hardwood timber pallet
- Can be stacked 4 high when empty and 2 high when fully loaded
- Finish: Zinc plated

| Code  | Details                                                        | Load<br>Capacity<br>(kg) | Overall Dimensions<br>WxDxH (mm) | Internal Dimensions<br>WxDxH (mm) |
|-------|----------------------------------------------------------------|--------------------------|----------------------------------|-----------------------------------|
| M7510 | Stillage Pallet Cage (Full Height)                             | 2000                     | 1205x1165x1028                   | 1080x1080x825                     |
| M7534 | Full Height Divider to suit Stillage Pallet Cage (Full Height) |                          |                                  |                                   |
| M7533 | Lid to suit Stillage Pallet Cage (Full Height)                 |                          |                                  |                                   |