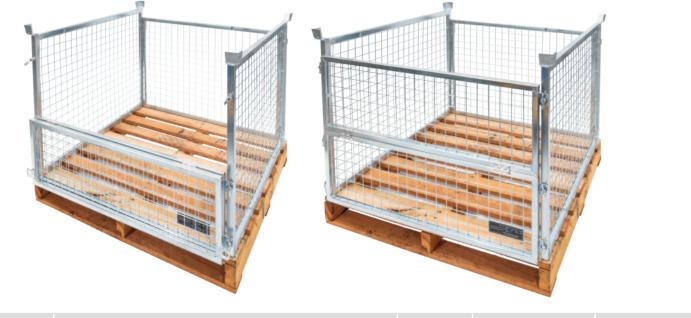

## **Stillage Pallet Cage** (Full Height)

- Multi-purpose transport or storage cage
- Great for storing products both indoor and outdoor
- These cages can also be stored on pallet racking
- Drop down removable front gate
- Supplied with a hardwood timber pallet
- Can be stacked 4 high when empty and 2 high when fully loaded
- Finish: Zinc plated

| Code  | Details                                                        | Load<br>Capacity<br>(kg) | Overall Dimensions<br>WxDxH (mm) | Internal Dimensions<br>WxDxH (mm) |
|-------|----------------------------------------------------------------|--------------------------|----------------------------------|-----------------------------------|
| M7510 | Stillage Pallet Cage (Full Height)                             | 2000                     | 1205x1165x1028                   | 1080x1080x825                     |
| M7534 | Full Height Divider to suit Stillage Pallet Cage (Full Height) |                          |                                  |                                   |
| M7533 | Lid to suit Stillage Pallet Cage (Full Height)                 |                          |                                  |                                   |